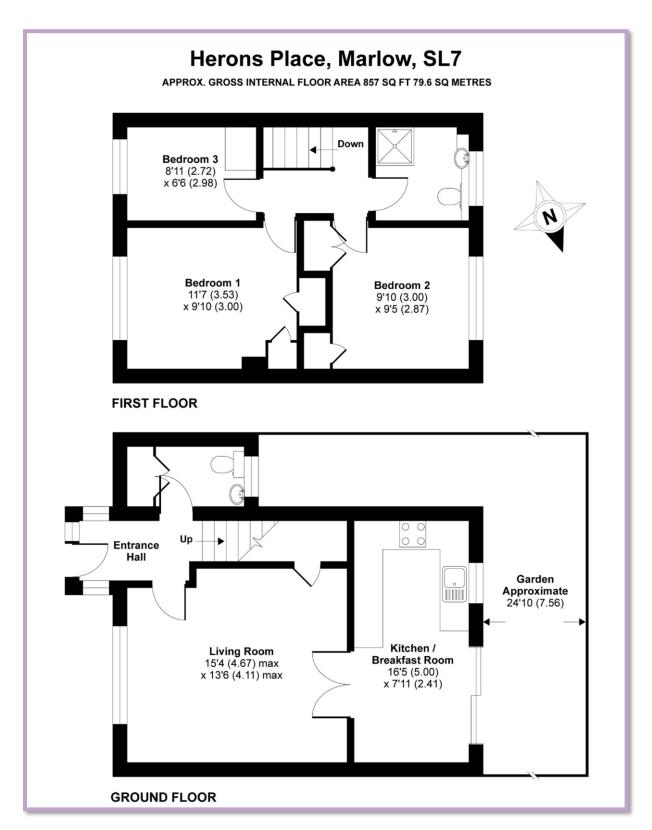

# Rent £1,104.07 per month

(subject to annual rent review – this amount may change prior to your tenancy start date)

**Bedrooms: 3** 

Reception rooms: |

This property is located in Buckinghamshire, please click <u>here</u> to view a map.

#### **Property Features:**

Semi-detached
Garage
Gas central heating
Rear garden
Full double glazing
Rear garden
Off road parking

This property is currently occupied and has recently been refurbished. This will be let as seen, subject to minor works