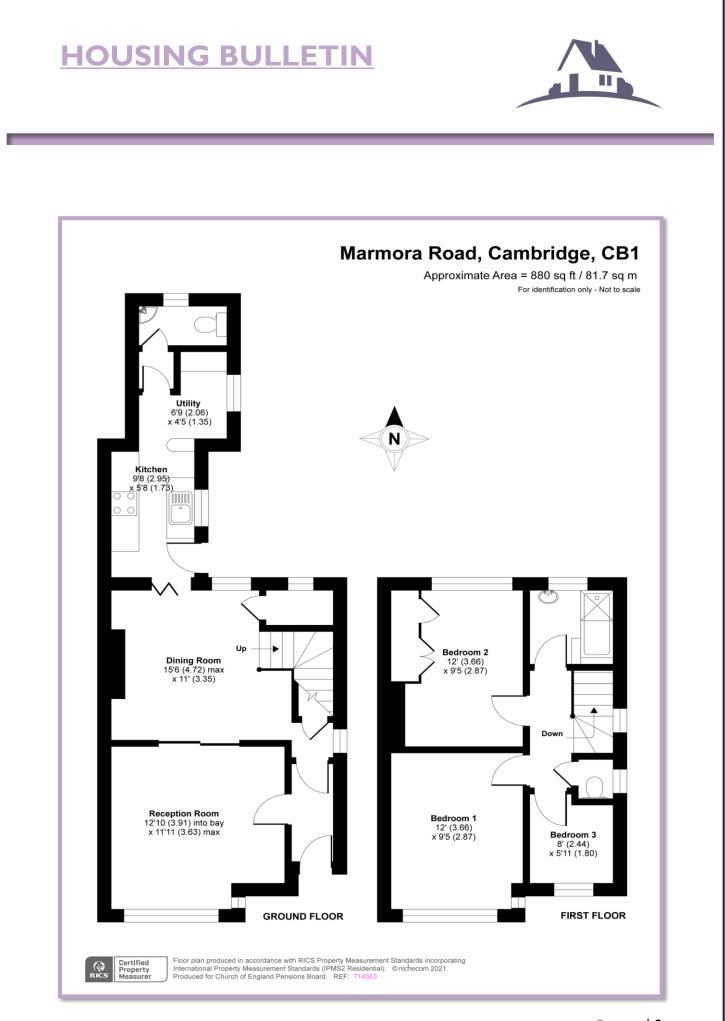

## Marmora Road Cambridge Cambridgeshire CBI 3PY

Rent <u>£895.43</u> per month (subject to annual rent review – this amount may change prior to your tenancy start date)

Bedrooms: 3 Reception rooms: 2 Council Tax Band: C EPC Rating: D