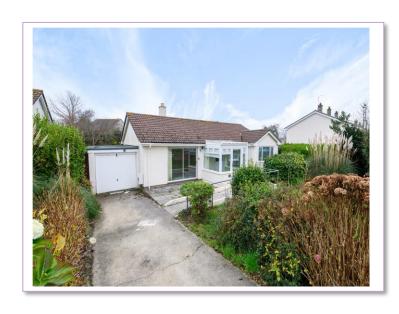

## Trenethick Avenue Helston Cornwall TRI3 8LU

(subject to annual rent review – this amount may change prior to your tenancy start date)

**Bedrooms**: 3

Reception rooms: |

Council Tax Band: D EPC Rating: D

#### **Property Features:**

Bungalow
Attached garage
Full double glazing
Gas central heating
Rear garden