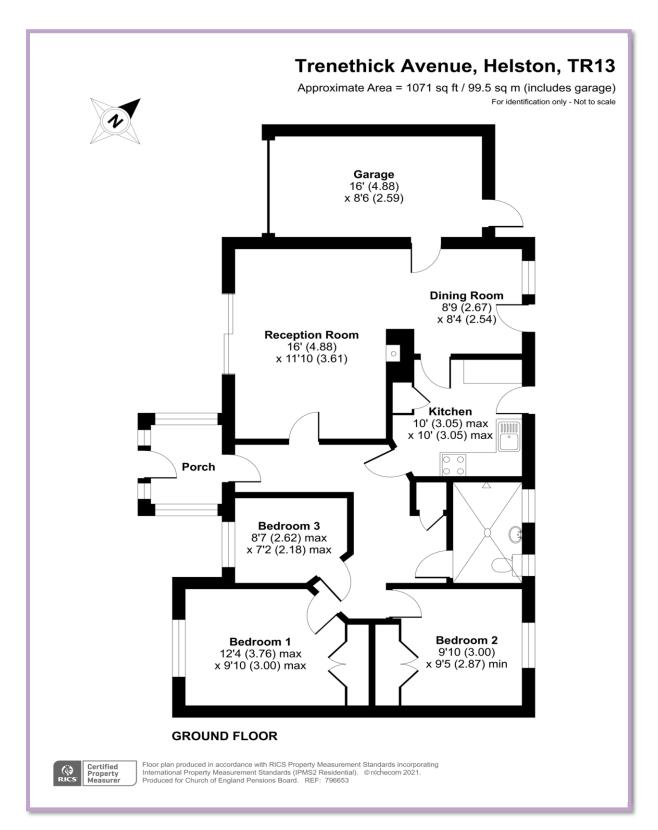

## Trenethick Avenue Helston Cornwall TRI3 8LU

(subject to annual rent review – this amount may change prior to your tenancy start date)

**Bedrooms**: 3

Reception rooms: |

Council Tax Band: D EPC Rating: D

#### **Property Features:**

Bungalow
Attached garage
Full double glazing
Gas central heating
Rear garden