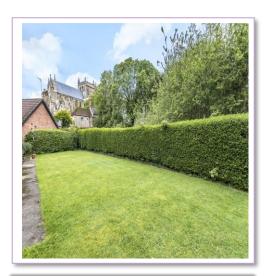

Close Minister Road Ripon North Yorkshire HG4 ILZ



(subject to annual rent review – this amount may change prior to your tenancy start date)

Bedrooms: 2

Reception rooms: I



Council Tax Band: C EPC Rating: D



This property is located in Yorkshire, North, please click <u>here</u> to view a map.

### **Property Features:**

Bungalow
Gas central heating
Full double glazing

This property is currently occupied and has recently been refurbished. This will be let as seen, subject to minor works following the current residents moving out.

To be available in 18 months from reservation.

# **HOUSING BULLETIN**











### To nearest station:

Thirsk 10.2 miles

To nearest bus stop:

0.2 miles

To nearest shops:

0.2 miles

To nearest GP/Hospital:

**Ripon Community Hospital** 0.3 miles



#### To nearest church:

Ripon Cathedral 0.1 miles

**Local Diocese:** 

Leeds

# **HOUSING BULLETIN**



### Old Deanery Close, St. Marygate, Ripon, HG4

APPROX. GROSS INTERNAL FLOOR AREA 608 SQ FT 56.5 SQ METRES





#### **GROUND FLOOR**

Whilst every attempt has been made to ensure the accuracy of the floor plan contained here, measurements of doors, windows and rooms are approximate and no responsibility is taken for any error, omission or misstatement. These plans are for representation purposes only as defined by RICS Code of Measuring Practice and should be used as such by any prospective purchaser. Specifically no guarantee is given on the total square footage of the property if quoted on this plan. Any figure given is for initial guidance only and should not be relied on as a b