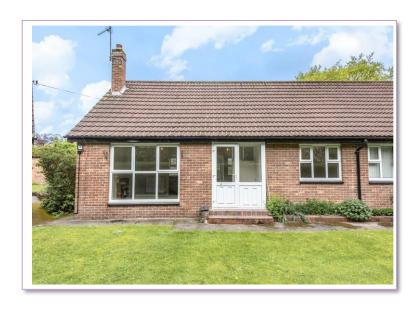

## Old Deanery Close Minister Road Ripon North Yorkshire HG4 ILZ

(subject to annual rent review – this amount may change prior to your tenancy start date)

Bedrooms: 2

Reception rooms: I

Council Tax Band: C EPC Rating: D

### **Property Features:**

Bungalow
Gas central heating
Full double glazing

This property is currently occupied and has recently been refurbished. This will be let as seen, subject to minor works following the current residents moving out.