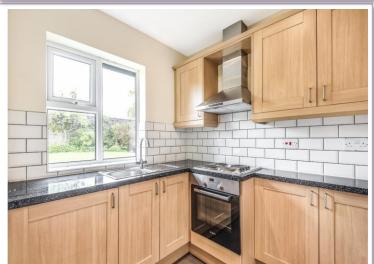

### **Property Features:**

Bungalow
Gas central heating
Full double glazing

This property is currently occupied and has recently been refurbished. This will be let as seen, subject to minor works following the current residents moving out.