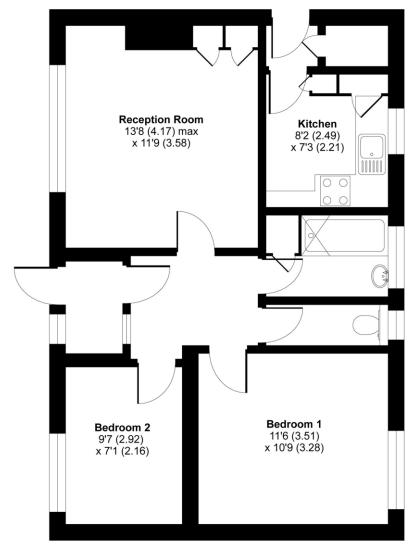

### Old Deanery Close, St. Marygate, Ripon, HG4

APPROX. GROSS INTERNAL FLOOR AREA 608 SQ FT 56.5 SQ METRES

#### **GROUND FLOOR**

Whilst every attempt has been made to ensure the accuracy of the floor plan contained here, measurements of doors, windows and rooms are approximate and no responsibility is taken for any error, omission or misstatement. These plans are for representation purposes only as defined by RICS Code of Measuring Practice and should be used as such by any prospective purchaser. Specifically no guarantee is given on the total square footage of the property if quoted on this plan. Any figure given is for initial guidance only and should not be relied on as a basis of valuation.