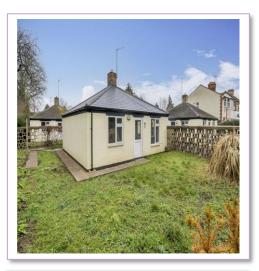

## **HOUSING BULLETIN**

Allen Court Hauxton Road Trumpington Cambridgeshire CB2 9LU

Rent <u>£826.87</u> per month (subject to annual rent review – this amount may change prior to your tenancy start date)

Bedrooms: 2 Reception rooms: | Council Tax Band: C EPC Rating: D

Property Features: Bungalow Gas central heating Bath Rear garden

These properties have been refurbished and will be let as seen.

This property is located in Cambridgeshire, please click <u>here</u> to view a map.