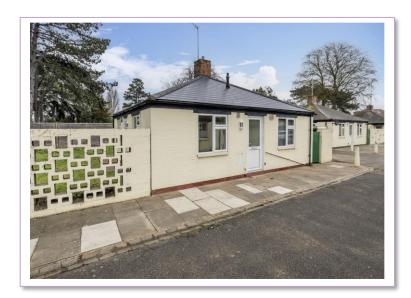

## **HOUSING BULLETIN**

Allen Court Hauxton Road Trumpington Cambridgeshire CB2 9LU

Rent <u>£826.87</u> per month (subject to annual rent review – this amount may change prior to your tenancy start date)

Bedrooms: 2 Reception rooms: | Council Tax Band: C EPC Rating: D

Property Features: Bungalow Gas central heating Bath Rear garden

These properties have been refurbished and will be let as seen.

This property is located in Cambridgeshire, please click <u>here</u> to view a map.