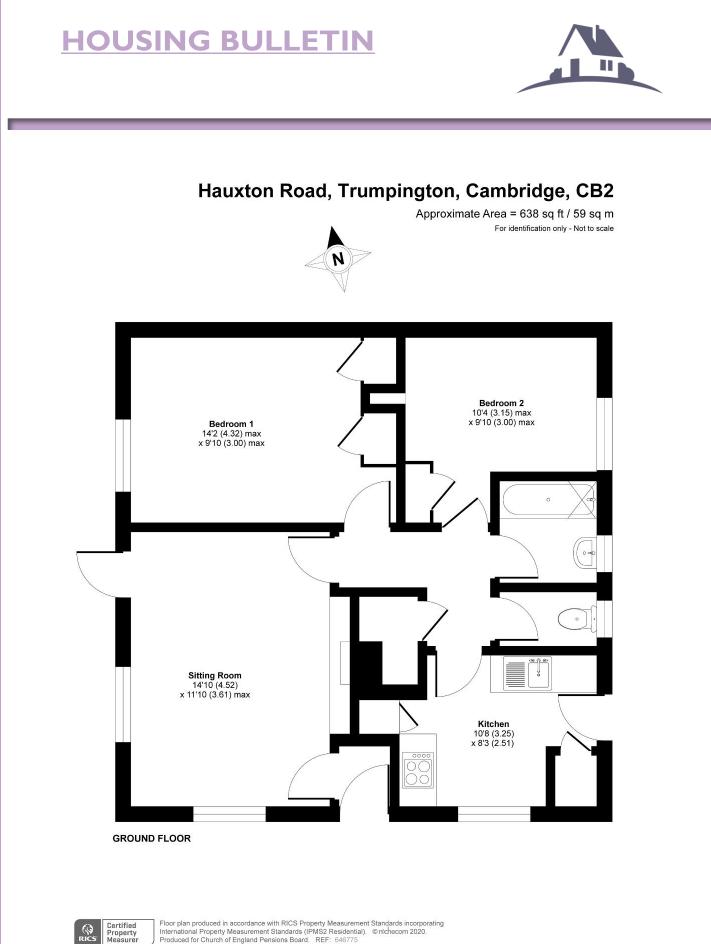

Local Diocese: Ely

Floor plan produced in accordance with RICS Property Measurement Standards incorporating International Property Measurement Standards (IPMS2 Residential). © n/checom 2020. Produced for Church of England Pensions Board. REF: 646775