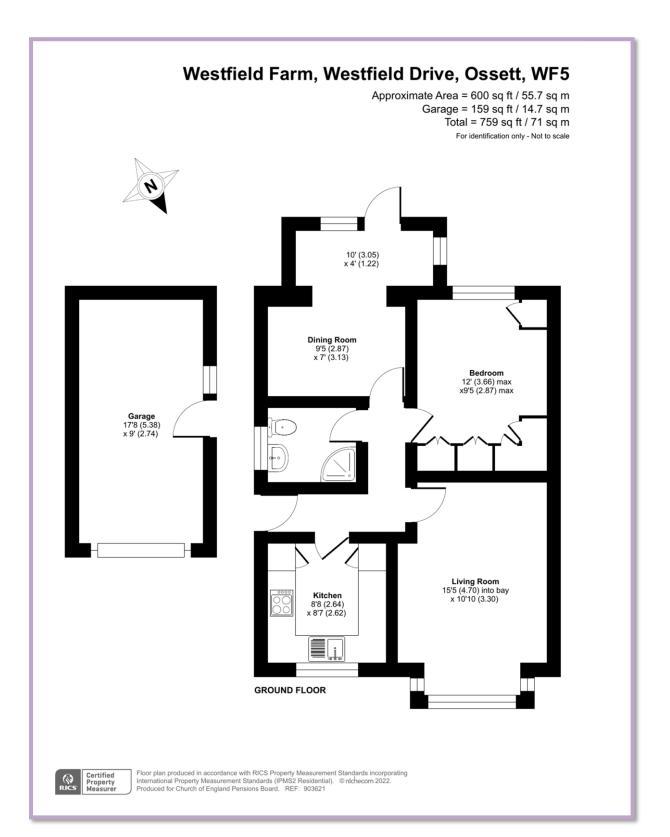

## Westfield Farm Ossett West Yorkshire WF5 8QT

(subject to annual rent review – this amount may change prior to your tenancy start date)

Bedrooms: 2

Reception rooms: 2

Council Tax Band: C EPC Rating: D

#### **Property Features:**

Detached
Gas central heating
Rear garden
Off road parking

This property is located in Yorkshire, West Riding, please click <u>here</u> to view a map.

To be available in 12 months from reservation.