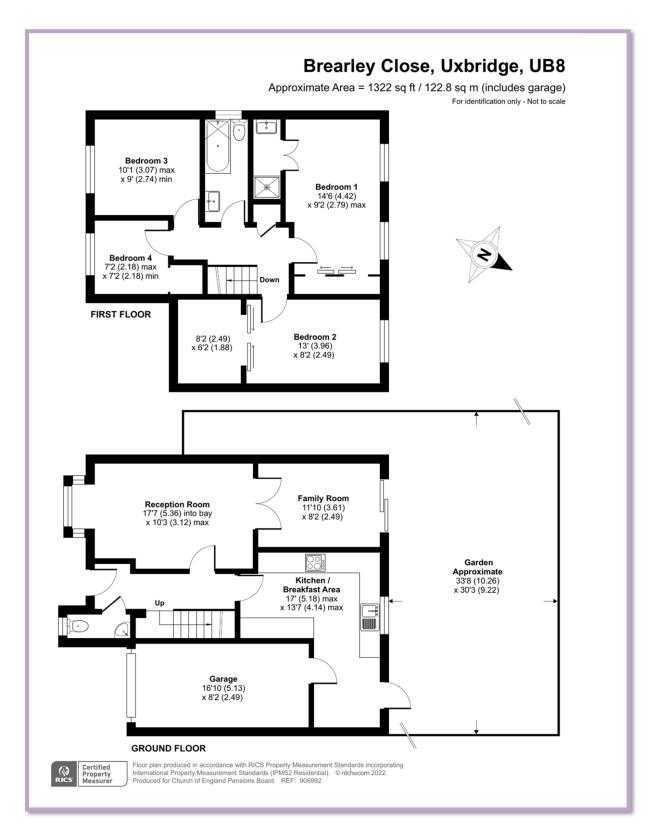

## Brearley Close Uxbridge Middlesex UB8 IJJ

(subject to annual rent review – this amount may change prior to your tenancy start date)

Bedrooms: 4

Reception rooms: 2

Council Tax Band: F EPC Rating: C

#### **Property Features:**

Detached
Attached garage
Off road parking
Gas central heating
Rear garden

Shower and wash hand basin within bedroom will be removed.

This property is located in Greater London, please click <a href="here">here</a> to view a map.