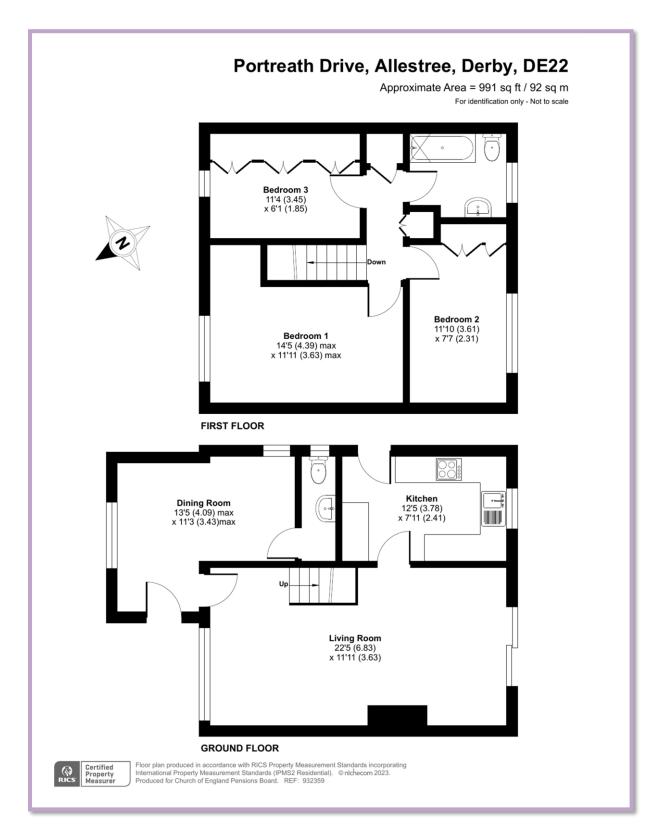

# **HOUSING BULLETIN**

Portreath Drive Allestree Derby Derbyshire DE22 2SD

(subject to annual rent review – this amount may change prior to your tenancy start date)

**Bedrooms**: 3

**Reception rooms**: 2

Council Tax Band: C EPC Rating: C