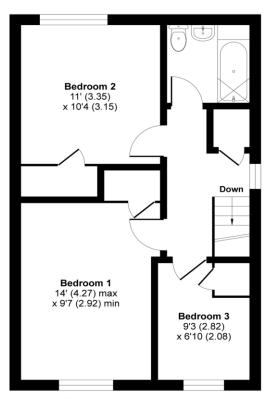

### The Wayback, Saffron Walden, CB10

Approximate Area = 946 sq ft / 87.9 sq m
For identification only - Not to scale

FIRST FLOOR

Certified Property Measurer

Floor plan produced in accordance with RICS Property Measurement Standards incorporating International Property Measurement Standards (IPMS2 Residential). ©nichecom 2021. Produced for Church of England Pensions Board. REF: 781214