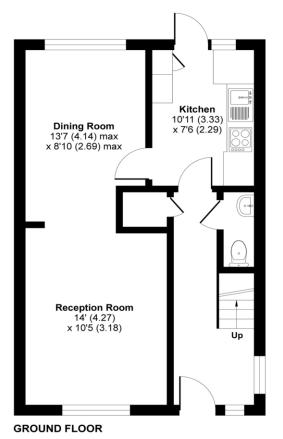

### The Wayback, Saffron Walden, CB10

Approximate Area = 946 sq ft / 87.9 sq m
For identification only - Not to scale

FIRST FLOOR

Certified Property Measurer

Floor plan produced in accordance with RICS Property Measurement Standards incorporating International Property Measurement Standards (IPMS2 Residential). ©nichecom 2021. Produced for Church of England Pensions Board. REF: 781214