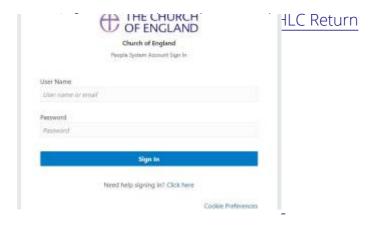

#### **ANNUAL HLC RETURNS**

HLC Annual returns for 2023 are now closed, we will contact eligible clergy when this is available for 2024.

The P60s for the year ending 5 April 2024 are available on the new People System, please go to People System FAQs to learn how to log in, view and download.

P11ds will be available by the deadline of the 6 July 2024.

e any pay related queries, please email us on clergy.payments@churchofengland.org.



#### **Annual HLC Returns**



### **People System**

Sign into the People System to view your payslip.



### Ministers of Religion Tax Return



## Heating, lighting, cleaning and garden upkeep (HLC)



ur HLC Scheme

# New Payee Pack

re new to or rejoining the payroll



#### **Contact us**

Contact us for any payroll related queries