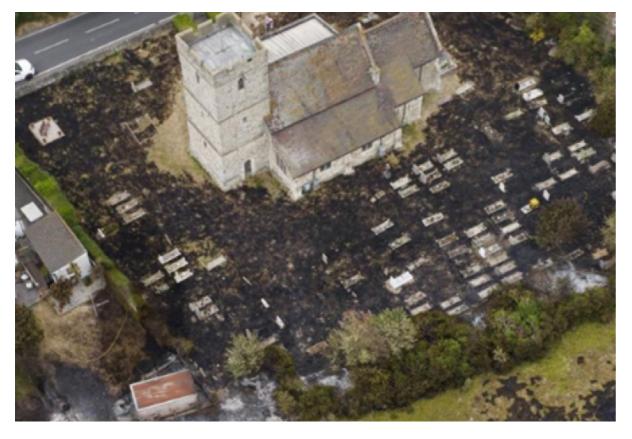

On 19th July 2022, a wildfire swept across the village of Wennington in the Diocese of Chelmsford, part of a number of similar fires recorded all across Greater London on the hottest day ever experienced by the UK. While **St Mary & St Peter's Church** was fortunate to escape significant damage, 16 homes across Wennington were destroyed by the blaze, with the rest of the village also forced to evacuate.

Prior to this event, wildfires seemed an unlikely threat to the village, something for which preparation was not really necessary. However, with average temperatures increasing year on year, fire occurrences will follow the same trend. In this case, glebe land had inadvertently acted as a corridor for the fire to spread to different parts of the village and churchyard, partly due to the presence of grass clippings and leaf litter that had dried substantially in the heat.

In the immediate aftermath of the fire and subsequent return of the local population, the church played host to some of the response activities, as well as reviewing the land management practices that had enabled the fire to spread.