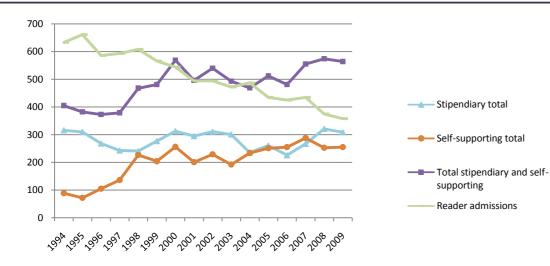

### Stipendiary clergy losses and gains 1995-2009

| _    | Deaths in se | rvice | Retireme | nts | Other los | ses | Total los | ses | Ordinati | ons | Other ga | ins | Total ga | ins | Net loss or | gain |
|------|--------------|-------|----------|-----|-----------|-----|-----------|-----|----------|-----|----------|-----|----------|-----|-------------|------|
| 'ear | m            | f     | m        | f   | m         | f   | m         | f   | m        | f   | m        | f   | m        | f   | m           | f    |
| 1995 | 27           | 1     | 338      | 19  | 236       | 55  | 601       | 75  | 245      | 65  | 130      | 47  | 375      | 112 | -226        | 37   |
| 1996 | 29           | 2     | 363      | 17  | 241       | 41  | 633       | 60  | 201      | 67  | 137      | 32  | 338      | 99  | -295        | 39   |
| 1997 | 21           | 1     | 357      | 19  | 207       | 25  | 585       | 45  | 186      | 57  | 129      | 48  | 315      | 105 | -270        | 60   |
| 1998 | 24           | 0     | 329      | 16  | 187       | 28  | 540       | 44  | 174      | 67  | 144      | 41  | 318      | 108 | -222        | 64   |
| 1999 | 25           | 2     | 317      | 16  | 201       | 39  | 543       | 57  | 199      | 78  | 150      | 57  | 349      | 135 | -194        | 78   |
| 2000 | 17           | 2     | 349      | 19  | 182       | 49  | 548       | 70  | 223      | 90  | 151      | 46  | 374      | 136 | -174        | 66   |
| 2001 | 15           | 3     | 359      | 27  | 210       | 52  | 584       | 82  | 186      | 95  | 147      | 51  | 333      | 146 | -251        | 64   |
| 2002 | 18           | 1     | 332      | 35  | 180       | 54  | 530       | 90  | 195      | 106 | 123      | 54  | 318      | 160 | -212        | 70   |
| 2003 | 19           | 2     | 310      | 27  | 184       | 46  | 513       | 75  | 181      | 120 | 123      | 47  | 304      | 167 | -209        | 92   |
| 2004 | 11           | 1     | 285      | 28  | 199       | 71  | 495       | 100 | 143      | 92  | 110      | 51  | 253      | 143 | -242        | 43   |
| 2005 | 17           | 2     | 252      | 40  | 179       | 72  | 448       | 114 | 155      | 99  | 141      | 78  | 296      | 177 | -152        | 63   |
| 2006 | 16           | 2     | 262      | 34  | 165       | 60  | 443       | 96  | 128      | 92  | 97       | 40  | 225      | 132 | -218        | 36   |
| 2007 | 12           | 1     | 274      | 38  | 179       | 57  | 465       | 96  | 161      | 100 | 76       | 32  | 237      | 132 | -228        | 36   |
| 2008 | 8            | 0     | 256      | 38  | 173       | 69  | 437       | 107 | 191      | 116 | 105      | 43  | 296      | 159 | -141        | 52   |
| 2009 | 13           | 0     | 303      | 34  | 158       | 65  | 474       | 99  | 192      | 111 | 101      | 41  | 293      | 152 | -181        | 53   |