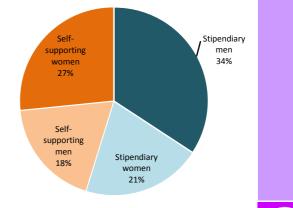

# Summary diocesan licensed ministers 2009 Provinces of Canterbury and York (including Europe)

|                               |   | Full-time | stipendiary | clergy | Part time sti | pendiary | clergy |       | orting clergy<br>d local mini |       | Ordaine<br>among sel | d local min<br>f-supportin |       | Total clergy<br>(stipendiary<br>and self | Readers<br>and<br>Church | Total clergy,<br>readers and<br>Chruch Army |  |
|-------------------------------|---|-----------|-------------|--------|---------------|----------|--------|-------|-------------------------------|-------|----------------------|----------------------------|-------|------------------------------------------|--------------------------|---------------------------------------------|--|
| Diocese                       |   | men       | women       | Total  | men           | women    | Total  | men   | women                         | Total | men                  | women                      | Total | supporting)                              | Army                     | Chruch Army                                 |  |
| 1 Bath & Wells                | С | 158       | 42          | 200    | 8             | 8        | 16     | 23    | 27                            | 50    | 0                    | 0                          | 0     | 266                                      | 284                      | 550                                         |  |
| 2 Birmingham                  | С | 115       | 44          | 159    | 3             | 3        | 6      | 20    | 21                            | 41    | 0                    | 0                          | 0     | 206                                      | 166                      | 372                                         |  |
| 3 Blackburn                   | Y | 156       | 17          | 173    | 4             | 2        | 6      | 21    | 22                            | 43    | 0                    | 0                          | 0     | 222                                      | 171                      | 393                                         |  |
| 4 Bradford                    | Y | 84        | 13          | 97     | 3             | 6        | 9      | 20    | 18                            | 38    | 0                    | 0                          | 0     | 144                                      | 104                      | 248                                         |  |
| 5 Bristol                     | С | 100       | 24          | 124    | 1             | 5        | 6      | 18    | 22                            | 40    | 5                    | 4                          | 9     | 179                                      | 167                      | 346                                         |  |
| 6 Canterbury                  | С | 116       | 24          | 140    | 2             | 3        | 5      | 23    | 27                            | 50    | 12                   | 14                         | 26    | 221                                      | 108                      | 329                                         |  |
| 7 Carlisle                    | Y | 109       | 28          | 137    | 0             | 2        | 2      | 21    | 21                            | 42    | 2                    | 2                          | 4     | 185                                      | 115                      | 300                                         |  |
| 8 Chelmsford                  | С | 300       | 76          | 376    | 7             | 6        | 13     | 43    | 50                            | 93    | 1                    | 0                          | 1     | 483                                      | 384                      | 867                                         |  |
| 9 Chester                     | Y | 202       | 48          | 250    | 12            | 6        | 18     | 18    | 32                            | 50    | 0                    | 0                          | 0     | 318                                      | 375                      | 693                                         |  |
| 10 Chichester                 | С | 274       | 19          | 293    | 9             | 3        | 12     | 49    | 28                            | 77    | 0                    | 0                          | 0     | 382                                      | 154                      | 536                                         |  |
| 11 Coventry                   | С | 91        | 19          | 110    | 6             | 3        | 9      | 11    | 21                            | 32    | 3                    | 8                          | 11    | 162                                      | 160                      | 322                                         |  |
| 12 Derby                      | С | 119       | 28          | 147    | 0             | 0        | 0      | 24    | 30                            | 54    | 0                    | 0                          | 0     | 201                                      | 246                      | 447                                         |  |
| 13 Durham                     | Y | 147       | 42          | 189    | 6             | 2        | 8      | 17    | 24                            | 41    | 1                    | 4                          | 5     | 243                                      | 149                      | 392                                         |  |
| 14 Ely                        | С | 101       | 39          | 140    | 6             | 5        | 11     | 23    | 26                            | 49    | 0                    | 0                          | 0     | 200                                      | 144                      | 344                                         |  |
| 15 Exeter                     | С | 174       | 35          | 209    | 15            | 6        | 21     | 23    | 21                            | 44    | 0                    | 0                          | 0     | 274                                      | 180                      | 454                                         |  |
| 16 Gloucester                 | С | 102       | 36          | 138    | 3             | 2        | 5      | 44    | 43                            | 87    | 3                    | 6                          | 9     | 239                                      | 145                      | 384                                         |  |
| 17 Guildford                  | С | 138       | 32          | 170    | 4             | 12       | 16     | 32    | 36                            | 68    | 28                   | 26                         | 54    | 308                                      | 127                      | 435                                         |  |
| 18 Hereford                   | С | 68        | 24          | 92     | 0             | 3        | 3      | 14    | 30                            | 44    | 3                    | 6                          | 9     | 148                                      | 87                       | 235                                         |  |
| 19 Leicester                  | С | 104       | 36          | 140    | 4             | 3        | 7      | 18    | 21                            | 39    | 0                    | 0                          | 0     | 186                                      | 145                      | 331                                         |  |
| 20 Lichfield                  | С | 244       | 59          | 303    | 12            | 11       | 23     | 24    | 33                            | 57    | 33                   | 31                         | 64    | 447                                      | 313                      | 760                                         |  |
| 21 Lincoln                    | С | 138       | 36          | 174    | 3             | 1        | 4      | 9     | 21                            | 30    | 14                   | 17                         | 31    | 239                                      | 151                      | 390                                         |  |
| 22 Liverpool                  | Y | 158       | 51          | 209    | 0             | 2        | 2      | 12    | 13                            | 25    | 12                   | 18                         | 30    | 266                                      | 273                      | 539                                         |  |
| 23 London                     | С | 453       | 72          | 525    | 6             | 9        | 15     | 106   | 45                            | 151   | 0                    | 0                          | 0     | 691                                      | 211                      | 902                                         |  |
| 24 Manchester                 | Y | 179       | 56          | 235    | 4             | 4        | 8      | 26    | 17                            | 43    | 41                   | 45                         | 86    | 372                                      | 155                      | 527                                         |  |
| 25 Newcastle                  | Y | 101       | 34          | 135    | 3             | 3        | 6      | 13    | 18                            | 31    | 9                    | 8                          | 17    | 189                                      | 103                      | 292                                         |  |
| 26 Norwich                    | С | 156       | 34          | 190    | 2             | 8        | 10     | 17    | 16                            | 33    | 23                   | 23                         | 46    | 279                                      | 184                      | 463                                         |  |
| 27 Oxford                     | С | 293       | 92          | 385    | 6             | 2        | 8      | 109   | 91                            | 200   | 19                   | 30                         | 49    | 642                                      | 230                      | 872                                         |  |
| 28 Peterborough               | С | 108       | 27          | 135    | 2             | 1        | 3      | 19    | 21                            | 40    | 0                    | 0                          | 0     | 178                                      | 131                      | 309                                         |  |
| 29 Portsmouth                 | С | 87        | 19          | 106    | 0             | 3        | 3      | 22    | 37                            | 59    | 0                    | 0                          | 0     | 168                                      | 91                       | 259                                         |  |
| 30 Ripon & Leeds              | Y | 89        | 38          | 127    | 2             | 0        | 2      | 22    | 15                            | 37    | 0                    | 0                          | 0     | 166                                      | 103                      | 269                                         |  |
| 31 Rochester                  | С | 179       | 27          | 206    | 3             | 9        | 12     | 22    | 29                            | 51    | 0                    | 0                          | 0     | 269                                      | 256                      | 525                                         |  |
| 32 St. Albans                 | С | 179       | 73          | 252    | 3             | 6        | 9      | 43    | 45                            | 88    | 0                    | 1                          | 1     | 350                                      | 214                      | 564                                         |  |
| 33 St. Edms & Ipswich         | С | 107       | 31          | 138    | 4             | 5        | 9      | 19    | 17                            | 36    | 15                   | 25                         | 40    | 223                                      | 130                      | 353                                         |  |
| 34 Salisbury                  | С | 162       | 50          | 212    | 1             | 0        | 1      | 26    | 43                            | 69    | 23                   | 27                         | 50    | 332                                      | 105                      | 437                                         |  |
| 35 Sheffield                  | Y | 115       | 37          | 152    | 1             | 4        | 5      | 17    | 6                             | 23    | 0                    | 0                          | 0     | 180                                      | 196                      | 376                                         |  |
| 36 Sodor & Man                | Y | 12        | 1           | 13     | 0             | 0        | 0      | 6     | 2                             | 8     | 2                    | 0                          | 2     | 23                                       | 28                       | 51                                          |  |
| 37 Southwark                  | С | 267       | 80          | 347    | 2             | 5        | 7      | 96    | 104                           | 200   | 0                    | 0                          | 0     | 554                                      | 191                      | 745                                         |  |
| 38 Southwell & Nottingham     | Y | 108       | 43          | 151    | 3             | 6        | 9      | 15    | 14                            | 29    | 0                    | 0                          | 0     | 189                                      | 287                      | 476                                         |  |
| 39 Truro                      | С | 90        | 17          | 107    | 3             | 0        | 3      | 22    | 24                            | 46    | 5                    | 4                          | 9     | 165                                      | 80                       | 245                                         |  |
| 40 Wakefield                  | Y | 103       | 39          | 142    | 0             | 3        | 3      | 19    | 22                            | 41    | 8                    | 16                         | 24    | 210                                      | 136                      | 346                                         |  |
| 41 Winchester                 | С | 179       | 21          | 200    | 5             | 3        | 8      | 41    | 44                            | 85    | 0                    | 0                          | 0     | 293                                      | 284                      | 577                                         |  |
| 42 Worcester                  | С | 108       | 29          | 137    | 1             | 0        | 1      | 10    | 22                            | 32    | 0                    | 0                          | 0     | 170                                      | 124                      | 294                                         |  |
| 43 York                       | Y | 178       | 44          | 222    | 5             | 1        | 6      | 42    | 37                            | 79    | 0                    | 1                          | 1     | 308                                      | 222                      | 530                                         |  |
| 44 Europe                     | C | 128       | 13          | 141    | 0             | 0        | 0      | 33    | 14                            | 47    | 0                    | 0                          | 0     | 188                                      | 73                       | 261                                         |  |
| Totals Province of Canterbury | C | 4,838     | 1,158       | 5,996  | 121           | 125      | 246    | 983   | 1,009                         | 1,992 | 187                  | 222                        | 409   | 8,643                                    | 5,265                    | 13,908                                      |  |
| Totals Province of York       | Y | 1,741     | 491         | 2,232  | 43            | 41       | 84     | 269   | 261                           | 530   | 75                   | 94                         | 169   | 3,015                                    | 2,417                    | 5,432                                       |  |
| Totals CHURCH OF ENGLAND      |   | 6,579     | 1,649       | 8,228  | 164           | 166      | 330    | 1,252 | 1,270                         | 2,522 | 262                  | 316                        | 578   | 11,658                                   | 7,682                    | 19,340                                      |  |