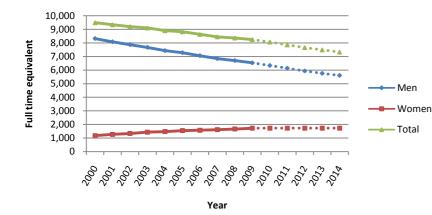

-supporting ministry and part-time working become increasingly prevalent, it may be that the projection mechanism will need to be refined to deal specifically with them.

Notes:



The average age of ordinands to stipendiary ministry has risen since 1999 from 40 to 43 for women and from 35 to 38 for men. These projections assume that the ages will not rise any further, but the situation is continually reviewed.

If present trends continue, there will be fewer clergy in stipendiary ministry in future years. Numbers of women are expect to remain steady for several years but the decline will come especially from the high numbers of men reaching retirement age. In contrast, the number of non-stipendiary clergy continues to increase, gaining both new ordinations and former stipendiary clergy.





## Projections of stipendiary diocesan clergy shares 2010 - 2014

Provinces of Canterbury and York (excluding Europe)

| Diocese                      |   | 2010  | 2011  | 2012  | 2013  | 201  |
|------------------------------|---|-------|-------|-------|-------|------|
| 1 Bath & Wells               | С | 193   | 188   | 184   | 180   | 17   |
| 2 Birmingham                 | С | 169   | 164   | 160   | 156   | 15   |
| 3 Blackburn                  | Y | 194   | 189   | 184   | 179   | 17   |
| 4 Bradford                   | Y | 100   | 98    | 96    | 94    | 9    |
| 5 Bristol                    | С | 126   | 123   | 120   | 118   | 11   |
| 6 Canterbury                 | С | 148   | 144   | 141   | 138   | 13   |
| 7 Carlisle                   | Y | 128   | 124   | 121   | 118   |