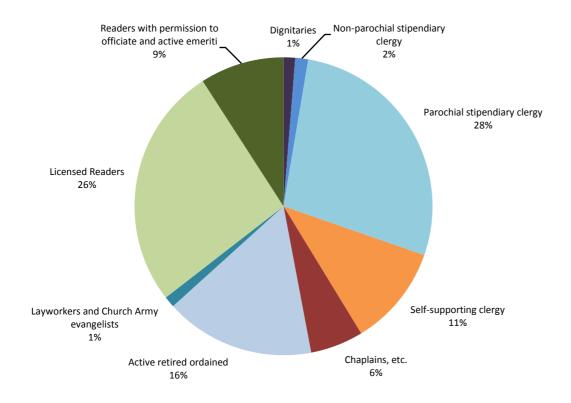

### Church of England licensed ministries 2009

| Totals CHURCH OF ENGLAND                                   | 28,329 |
|------------------------------------------------------------|--------|
| Readers wither permissions to officiate and active emeriti | 2,584  |
| Licensed Readers                                           | 7,472  |
| Active retired ordained                                    | 4,610  |
| Licenses layworkers and lay Church Army evangelists        | 341    |
| Chaplains and other ministries                             | 1,631  |
| Licenses self-supporting clergy                            | 3,100  |
| Licenses stipendiary clergy                                | 8,591  |