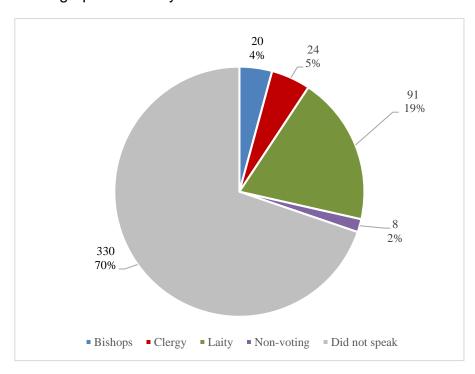

By directly comparing the first two graphs you can see that the Chairs called a representative number of speakers from each House, with a slight over representation of the House of Laity. However, if you include the total number of people that did *not* speak throughout the whole group of sessions the graph looks very different:

Over two thirds of General Synod (70%) did not speak in a debate, presentation or Questions.