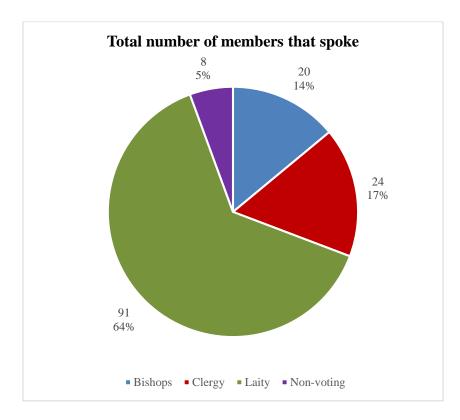

# Overall speaking numbers:

|            | Number of members that spoke | Number of contributions |
|------------|------------------------------|-------------------------|
| Bishops    | 20                           | 28                      |
| Clergy     | 24                           | 63                      |
| Lay        | 91                           | 144                     |
| Non-voting | 8                            | 10                      |
| Total      | 143                          | 245                     |

By directly comparing the first two graphs you can see that the Chairs called a representative number of speakers from each House, with a slight over representation of the House of Laity. However, if you include the total number of people that did *not* speak throughout the whole group of sessions the graph looks very different: