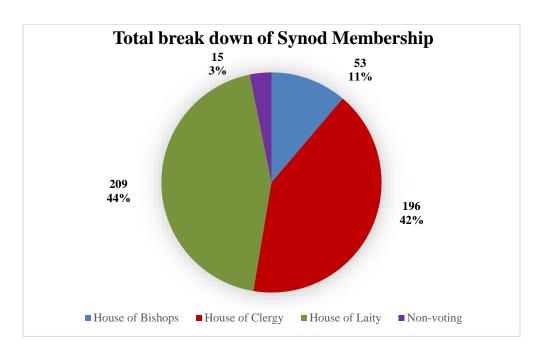

# Overview of General Synod

| Make up of General Synod |     |  |  |
|--------------------------|-----|--|--|
| House of Bishops         | 53  |  |  |
| House of Clergy          | 196 |  |  |
| House of Laity           | 209 |  |  |
| Non-voting               | 15  |  |  |
| Total                    | 473 |  |  |
|                          |     |  |  |

There were 5 vacancies on the General Synod during the Feb group of sessions.