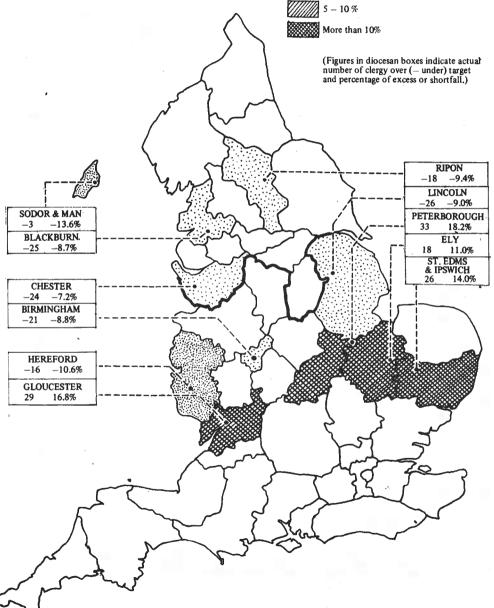

| 7,35       |
| TOTALS, PROVINCE OF YORK      | 3,203      | 3,300        | 3,212       | 3,298            | 3,265        | 3,249        | 3,243      |
| TOTALS, CHURCH OF ENGLAND     | 10.789     | 10,789       | 10.805      | 10,805           | 10,670       | 10,620       | 10,600     |

Note 1. Since the 'Sheffield' figures in this Table were calculated, the December 1983 actual clergy figure for Bath and Wells,
Diocese has been revised to 255. This revision has been incorporated in following tables.

### DIAGRAM 1

### **DEPLOYMENT OF THE CLERGY**

A map showing those dioceses which were under or over their 'Sheffield' target by 5% or more on 31 December 1983. Dioceses under their 'Sheffield' targets by:

5 - 10%



More than 10%

Dioceses over their 'Sheffield' targets by:





<sup>2.</sup> In January 1985 the Archdeaconry of Croydon is due to be transferred from Canterbury to Southwark Diocese.

# FULL-TIME DIOCESAN Provinces of Canterbury

Compiled from information supplied

TABLE 2

| TABL                       | E 2                                                                      | · ·                   |                                          |                            |                            |                            |                          |
|----------------------------|--------------------------------------------------------------------------|-----------------------|------------------------------------------|----------------------------|----------------------------|----------------------------|--------------------------|
|