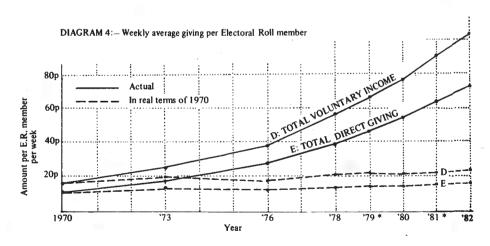

# **CHURCH STATISTICS**

Some facts and figures about the Church of England

1984 Edition

CLO PUBLISHING Church House, Dean's Yard, London SW1P 3NZ.