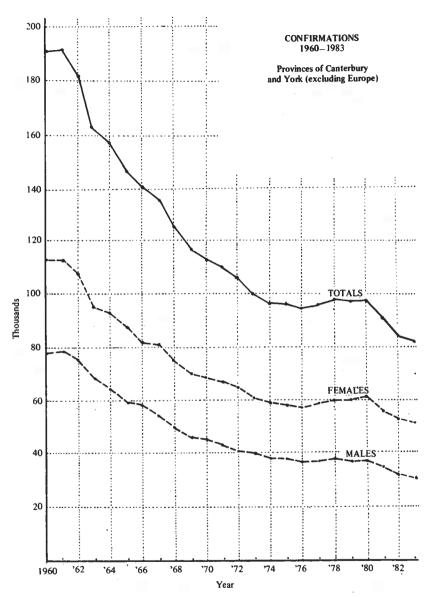

| 7,337      | -~,007         | 21,002         | 01,731           | 3.1                                                 |

NOTES: 1. An age analysis of the confirmation candidates in 37 dioceses showed that, of the total numbers confirmed in those dioceses in 1983. 16.8 per cent males and 15.4 per cent females were under 12 years of age, 50.1 per cent males and 43.8 per cent females were between 12 and 15 years, 7.5 per cent males and 7.4 per cent females were between 16 and 19 years and 25.6 per cent males and 33.4 per cent females were 20 years of age and over.

- 2. In 1983, 37.7 per cent of all confirmations were of males and 62.3 per cent of females.
- 3. Confirmations in the Armed Forces are not included in the above figures.

DIAGRAM 2



### SUMMARY OF PARISH STATISTICS

### **Provinces of Canterbury**

### Membership incl Cathedrals.

TABLE 16

| Church members and subscribers               | 1980  | 1982  | percentage<br>change |
|----------------------------------------------|-------|-------|----------------------|
|                                              | 000s  | 000s  | %                    |
| Baptisms - infants (under 1 year of age)     | 226   | 205   | - 9.4                |
| all other persons                            | 40    | 37    | - 8.0                |
| Confirmations males                          | 37    | 32    | -13.1                |
| - females                                    | 61    | 53    | -13.5                |
| Communicants - Easter *                      | 1,732 | 1,674 | - 3.3