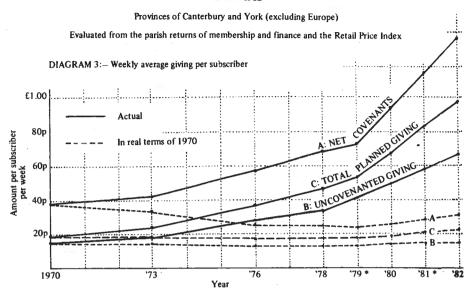

# **CHURCH STATISTICS**

Some facts and figures about the Church of England

1984 Edition

CLO PUBLISHING Church House, Dean's Yard, London SW1P 3NZ.