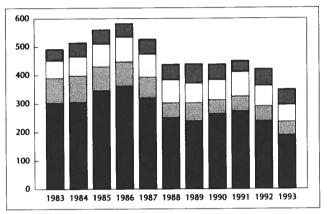

#### Full-time stipendiary clergymen in the Church of England 1978-1993

|                    |             | Paroct                          | nial clergy          | <i>§</i> - |                          | TOTAL                              |
|--------------------|-------------|---------------------------------|----------------------|------------|--------------------------|------------------------------------|
| Year<br>(December) | Dignitaries | Incumbents,<br>incumbent status | Assistant<br>curates | TOTAL      | Diocesan<br>appointments | full-time<br>stipendiary<br>clergy |
| 1                  | 2           | 3                               | 4                    | 5          | 6                        | 7                                  |
| 1978               | 371         | 8,914                           | 1,816                | 10,730     | 308                      | 11,409                             |
| 1980               | 361         | 8,648                           | 1,729                | 10,377     | 315                      | 11,053                             |
| 1982               | 370         | 8,387                           | 1,730                | 10,117     | 302                      | 10,789                             |
| 1984               | 378         | 8,340                           | 1,734                | 10,074     | 297                      | 10,749                             |
| 1986               | 373         | 8,204                           | 1,767                | 9,971      | 305                      | 10,649                             |
| 1988               | 384         | 8,125                           | 1,777                | 9,902      | 323                      | 10,609                             |
| 1989               | 386         | 8,063                           | 1,764                | 9,827      | 317                      | 10,530                             |
| 1990               | 384         | 8,065                           | 1,703                | 9,768      | 328                      | 10,480                             |
| 1991               | 385         | 8,026                           | 1,645                | 9,671      | 319                      | 10,375                             |
| 1992               | 378         | 7,988                           | 1,587                | 9,575      | 294                      | 10,247                             |
| 1993               | 369         | 7,873                           | 1,540                | 9,413      | 298                      | 10,080                             |

## Losses and gains, full-time stipendiary clergy 1989-1993

|      |              |                               |                  | Losses          |           | Gai                | ns        |                             | Overall                               |
|------|--------------|-------------------------------|------------------|-----------------|-----------|--------------------|-----------|-----------------------------|---------------------------------------|
| Year |              | Number at<br>start of<br>year | Death in service | Retire-<br>ment | Other     | No. of ordinations | Other     | Number at<br>end of<br>year | Gains<br>(- losses)<br>at end of year |
| 1    | 2            | 3                             | 4                | 5               | 6         | 7                  | 8         | 9                           | 10                                    |
| 1989 | Men<br>Women | 10,608<br>503                 | 37<br>3          | 316<br>13       | 231<br>33 | 308<br>56          | 198<br>29 | 10,530<br>539               | -42                                   |
| 1990 | Men<br>Women | 10,530<br>539                 | 29<br>1          | 289<br>11       | 204<br>39 | 282<br>79          | 190<br>29 | 10,480<br>596               | 7.                                    |
| 1991 | Men<br>Women | 10,480<br>596                 | 30<br>0          | 301<br>7        | 207<br>26 | 245<br>72          | 188<br>39 | 10,375<br>674               | -27                                   |
| 1992 | Men<br>Women | 10,375<br>674                 | 21<br>1          | 332<br>7        | 211<br>42 | 273<br>67          | 163<br>16 | 10,247<br>707               | -95                                   |
| 1993 | Men<br>Women | 10,247<br>707                 | 35<br>2          | 349<br>14       | 209<br>35 | 285<br>56          | 141<br>25 | 10,080<br>737               | -137                                  |