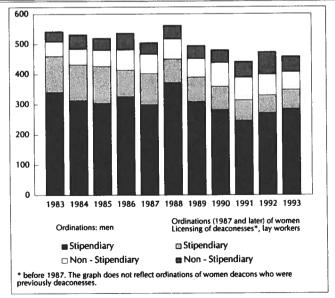

#### Full-time stipendiary women deacons in the Church of England 1987-1993

|                    |                     | Paroc                                   | hial clergy       |       | TOTAL                 |                                    |
|--------------------|---------------------|-----------------------------------------|-------------------|-------|-----------------------|------------------------------------|
| Year<br>(December) | Cathedral<br>clergy | Team ministers<br>Deacons-in-<br>charge | Assistant curates | TOTAL | Diocesan appointments | full-time<br>stipendiary<br>clergy |
| 1                  | 2                   | 3                                       | 4                 | 5     | 6                     | 7                                  |
| 1987               | 0                   | 13                                      | 390               | 403   | 36                    | 439                                |
| 1988               | 2                   | 18                                      | 435               | 453   | 48                    | 503                                |
| 1989               | 2                   | 23                                      | 464               | 487   | 50                    | 539                                |
| 1990               | 3                   | 39                                      | 493               | 532   | 61                    | 596                                |
| 1991               | 7                   | 52                                      | 549               | 601   | 66                    | 674                                |
| 1992               | 8 .                 | 69                                      | 568               | 637   | 62                    | 707                                |
| 1993               | 9                   | 87                                      | 583               | 679   | 58                    | 737                                |

#### Numbers ordained each year to the non-stipendiary ministry

| Year         | Numbe<br>Men | r ordained<br>Women | Year | Number<br>Men | ordained<br>Women |
|--------------|--------------|---------------------|------|---------------|-------------------|
| 1            | 2            | 3                   | 4    | 5             | 6                 |
| 1978         | 82           | n.a.                | 1989 | 81            | 44                |
| 1980         | 119          | n.a.                | 1990 | 77            | 42                |
| 1985         | 112          | n.a.                | 1991 | 68            | 49                |
| 1986         | 87           | n.a.                | 1992 | 59            | 74                |
| 1987<br>1988 | 103<br>78    | 39<br>45            | 1993 | 63            | 51                |

The table shows the number of men, and from 1987 the additional number of women, ordained each year into the non-stipendiary ministry (NSM) and the local non-stipendiary ministry (INSM). Numbers in columns 3 and 6 do not include those deacons who were previously deaconesses. Source: Advisory Board of Ministry

#### 7 Deaconesses, Lay Workers

|      |                            | Stipendiar | y lay workers | Church Army                 |
|------|----------------------------|------------|---------------|-----------------------------|
| Year | Stipendiary<br>Deaconesses | Men        | Women         | Officers<br>(men and women) |
| 1    | 2                          | 3          | 4             | 5                           |
| 1988 | 15                         | 145        | 86            | 324                         |
| 1989 | 14                         | 149        | 92            | n.a.                        |
| 1990 | 11                         | 138        | 99            | 346                         |
| 1991 | 12                         | 157        | 93            | 349                         |
| 1992 | 8                          | 168        | 89            | 335                         |
| 1993 | 7                          | 163        | 72            | 348                         |