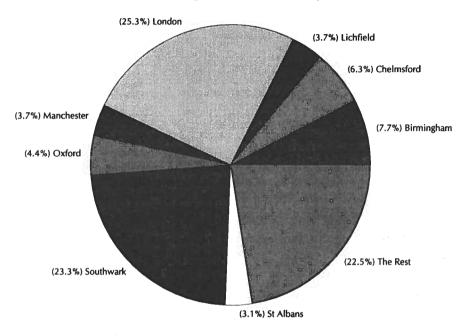

# CHURCH STATISTICS

Some facts and figures about the Church of England

THE CENTRAL BOARD OF FINANCE OF THE CHURCH OF ENGLAND

Church's ministry as a whole. This is shown in the piechart on page 16. We expect to be able to refine these figures in future editions.