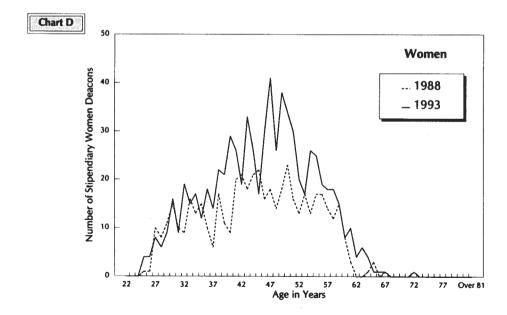

#### Full-time stipendiary women deacons in the Church of England 1987-1993

|                    |                     | Paroc                                   | hial clergy       |       | TOTAL                 |                                    |
|--------------------|---------------------|-----------------------------------------|-------------------|-------|-----------------------|------------------------------------|
| Year<br>(December) | Cathedral<br>clergy | Team ministers<br>Deacons-in-<br>charge | Assistant curates | TOTAL | Diocesan appointments | full-time<br>stipendiary<br>clergy |
| 1                  | 2                   | 3                                       | 4                 | 5     | 6                     | 7                                  |
| 1987               | 0                   | 13                                      | 390               | 403   | 36                    | 439                                |
| 1988               | 2                   | 18                                      | 435               | 453   | 48                    | 503                                |
| 1989               | 2                   | 23                                      | 464               | 487   | 50                    | 539                                |
| 1990               | 3                   | 39                                      | 493               | 532   | 61                    | 596                                |
| 1991               | 7                   | 52                                      | 549               | 601   | 66                    | 674                                |
| 1992               | 8 .                 | 69                                      | 568               | 637   | 62                    | 707                                |
| 1993               | 9                   | 87                                      | 583               | 679   | 58                    | 737                                |

## Losses and gains, full-time stipendiary clergy 1989-1993

|      |              |                               |                  | Losses          |           | Gai                | ns        |                             | Overall                               |
|------|--------------|-------------------------------|------------------|-----------------|-----------|--------------------|-----------|-----------------------------|---------------------------------------|
| Year |              | Number at<br>start of<br>year | Death in service | Retire-<br>ment | Other     | No. of ordinations | Other     | Number at<br>end of<br>year | Gains<br>(- losses)<br>at end of year |
| 1    | 2            | 3                             | 4                | 5               | 6         | 7                  | 8         | 9                           | 10                                    |
| 1989 | Men<br>Women | 10,608<br>503                 | 37<br>3          | 316<br>13       | 231<br>33 | 308<br>56          | 198<br>29 | 10,530<br>539               | -42                                   |
| 1990 | Men<br>Women | 10,530<br>539                 | 29<br>1          | 289<br>11       | 204<br>39 | 282<br>79          | 190<br>29 | 10,480<br>596               | 7.                                    |
| 1991 | Men<br>Women | 10,480<br>596                 | 30<br>0          | 301<br>7        | 207<br>26 | 245<br>72          | 188<br>39 | 10,375<br>674               | -27                                   |
| 1992 | Men<br>Women | 10,375<br>674                 | 21<br>1          | 332<br>7        | 211<br>42 | 273<br>67          | 163<br>16 | 10,247<br>707               | -95                                   |
| 1993 | Men<br>Women | 10,247<br>707                 | 35<br>2          | 349<br>14       | 209<br>35 | 285<br>56          | 141<br>25 | 10,080<br>737               | -137                                  |