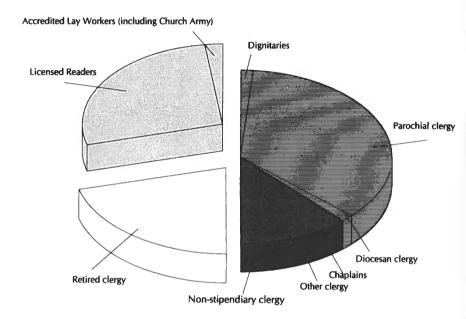

# CHURCH STATISTICS

Some facts and figures about the Church of England

THE CENTRAL BOARD OF FINANCE OF THE CHURCH OF ENGLAND

Church's ministry as a whole. This is shown in the piechart on page 16. We expect to be able to refine these figures in future editions.