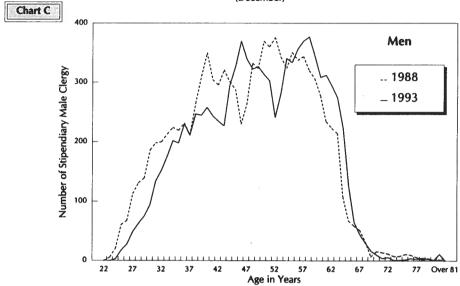

#### Full-time stipendiary clergymen in the Church of England 1978-1993

|                    |             | Paroct                          | nial clergy          | <i>§</i> - |                          | TOTAL                              |
|--------------------|-------------|---------------------------------|----------------------|------------|--------------------------|------------------------------------|
| Year<br>(December) | Dignitaries | Incumbents,<br>incumbent status | Assistant<br>curates | TOTAL      | Diocesan<br>appointments | full-time<br>stipendiary<br>clergy |
| 1                  | 2           | 3                               | 4                    | 5          | 6                        | 7                                  |
| 1978               | 371         | 8,914                           | 1,816                | 10,730     | 308                      | 11,409                             |
| 1980               | 361         | 8,648                           | 1,729                | 10,377     | 315                      | 11,053                             |
| 1982               | 370         | 8,387                           | 1,730                | 10,117     | 302                      | 10,789                             |
| 1984               | 378         | 8,340                           | 1,734                | 10,074     | 297                      | 10,749                             |
| 1986               | 373         | 8,204                           | 1,767                | 9,971      | 305                      | 10,649                             |
| 1988               | 384         | 8,125                           | 1,777                | 9,902      | 323                      | 10,609                             |
| 1989               | 386         | 8,063                           | 1,764                | 9,827      | 317                      | 10,530                             |
| 1990               | 384         | 8,065                           | 1,703                | 9,768      | 328                      | 10,480                             |
| 1991               | 385         | 8,026                           | 1,645                | 9,671      | 319                      | 10,375                             |
| 1992               | 378         | 7,988                           | 1,587                | 9,575      | 294                      | 10,247                             |
| 1993               | 369         | 7,873                           | 1,540                | 9,413      | 298                      | 10,080                             |

## Losses and gains, full-time stipendiary clergy 1989-1993

|      |              |                               |                  | Losses          |           | Gai                | ns        |                             | Overall                               |
|------|--------------|-------------------------------|------------------|-----------------|-----------|--------------------|-----------|-----------------------------|---------------------------------------|
| Year |              | Number at<br>start of<br>year | Death in service | Retire-<br>ment | Other     | No. of ordinations | Other     | Number at<br>end of<br>year | Gains<br>(- losses)<br>at end of year |
| 1    | 2            | 3                             | 4                | 5               | 6         | 7                  | 8         | 9                           | 10                                    |
| 1989 | Men<br>Women | 10,608<br>503                 | 37<br>3          | 316<br>13       | 231<br>33 | 308<br>56          | 198<br>29 | 10,530<br>539               | -42                                   |
| 1990 | Men<br>Women | 10,530<br>539                 | 29<br>1          | 289<br>11       | 204<br>39 | 282<br>79          | 190<br>29 | 10,480<br>596               | 7.                                    |
| 1991 | Men<br>Women | 10,480<br>596                 | 30<br>0          | 301<br>7        | 207<br>26 | 245<br>72          | 188<br>39 | 10,375<br>674               | -27                                   |
| 1992 | Men<br>Women | 10,375<br>674                 | 21<br>1          | 332<br>7        | 211<br>42 | 273<br>67          | 163<br>16 | 10,247<br>707               | -95                                   |
| 1993 | Men<br>Women | 10,247<br>707                 | 35<br>2          | 349<br>14       | 209<br>35 | 285<br>56          | 141<br>25 | 10,080<br>737               | -137                                  |