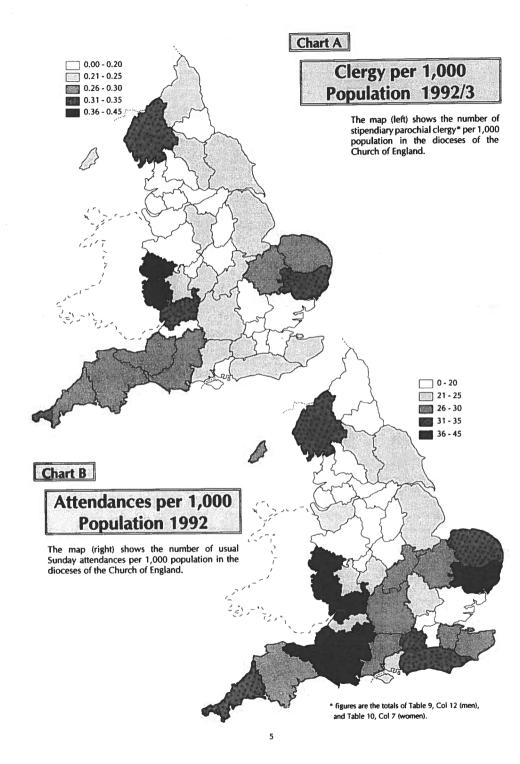

#### Membership

1992 was a mixed year from the point of view of membership. There was certainly growth in some areas: Easter Day communicants and baptisms other than infants increased by three per cent each. Communicants on a normal Sunday were virtually unchanged and the electoral roll numbers showed a 1.5 per cent rise: not unusual for the second year stage in the six-year life of the rolls. Other statistics tended to reinforce the gentle downward trends of recent years, although in some cases it would not be difficult to cite extenuating circumstances. Infant baptisms were down by five per cent from 1991, as compared with a very slight drop in live births. but the figures may in part be affected by clergy who have strong views against baptising infants. In contrast to Easter, Christmas communicants dropped by nearly seven per cent, possibly due to adverse weather conditions. Indeed, the 1992 figures for Easter were greater than for Christmas for the first time since the 1970s. More difficult to explain is a drop in usual Sunday attendances, which decreased by just over one per cent and in doing so breached the "2.4 per cent of population" figure that it had held for the previous five years. It now stands at 2.3 per cent. Justifying our cautious welcome at the time, the 1992 rise in confirmation figures has not been sustained in 1993. It must again be stressed that these overall figures conceal quite wide variations between dioceses which show up in the individual tables.