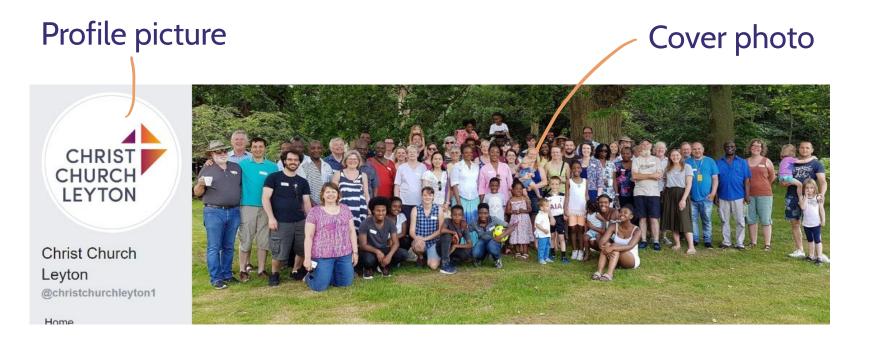

## What do you want your first impression to be?

- **Go to:** Your church Facebook page > About
- Create a username
- **Contact details**
- Website
- Address
- About you  $\checkmark$
- Add a button
- Social media channels
- Your story and mission