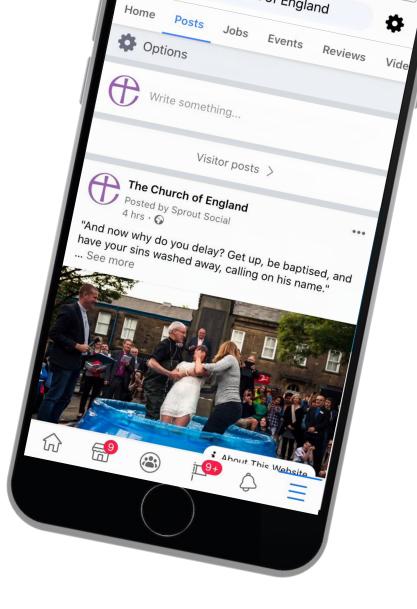

## What do you want your first impression to be?

- **Go to:** Your church Facebook page > About
- Create a username
- **Contact details**
- Website
- Address
- About you  $\checkmark$
- Add a button
- Social media channels
- Your story and mission