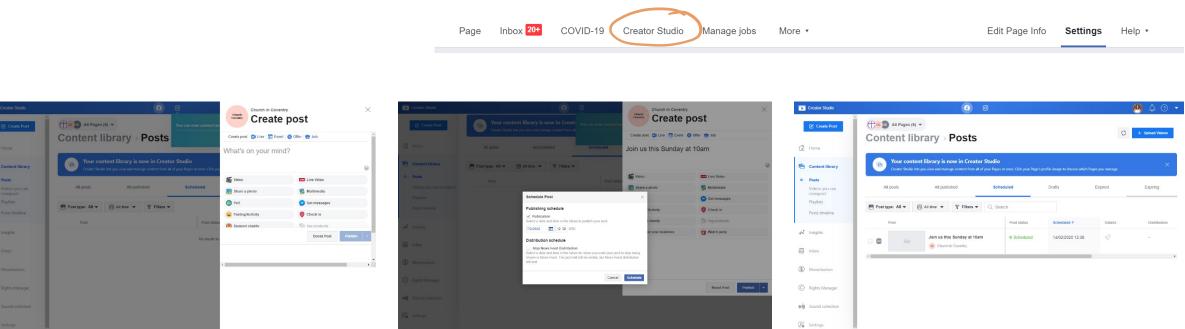

### To Schedule a post: Go to Creator studio > Create post

digita

THE CHURCH OF ENGLAND