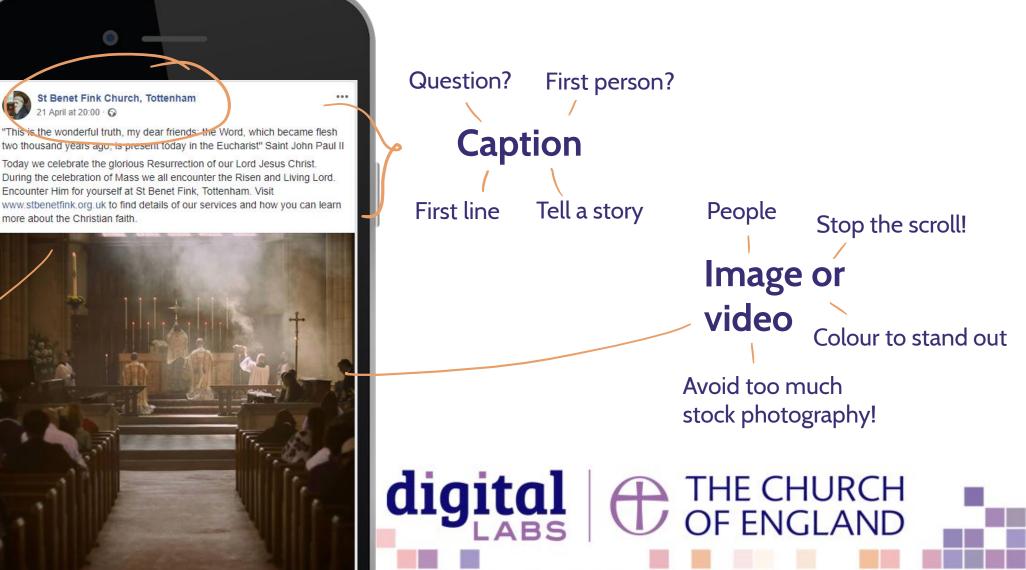

# Best practice when posting

### Location

#### Help people find you

Add a link Call to action Come along