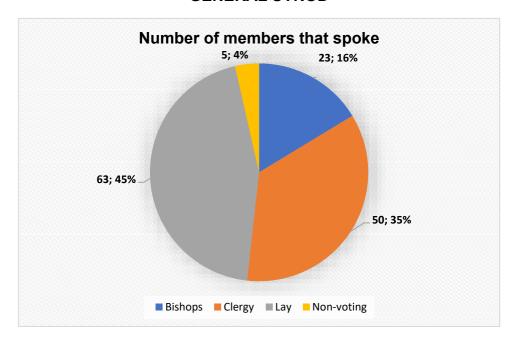

## Overall speaking numbers:

|            | Number of members that spoke | Number of contributions |
|------------|------------------------------|-------------------------|
| Bishops    | 23                           | 36                      |
| Clergy     | 50                           | 69                      |
| Lay        | 63                           | 95                      |
| Non-voting | 5                            | 6                       |
| Total      | 141                          | 206                     |

#### **GENERAL SYNOD**

By directly comparing the first two graphs you can see that the Chairs called a representative number of speakers from each House, with a slight over-representation from the House of Bishops and under-representation from the House of Clergy. However, if you include the total number of people that did *not* speak throughout the whole group of sessions the graph looks very different: