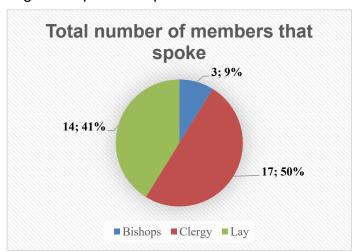

### Overall speaking numbers:

|            | Number of members that spoke | Number of contributions |
|------------|------------------------------|-------------------------|
| Bishops    | 3                            | 3                       |
| Clergy     | 17                           | 20                      |
| Lay        | 14                           | 15                      |
| Non-voting | 0                            | 0                       |
| Total      | 34                           | 38                      |

By directly comparing the first two graphs you can see that the Chairs called a representative number of speakers from each House, with a slight over-representation of the House of Clergy. In a normal group of sessions, a pie chart that includes the number of people who did not speak is included in this paper. However, due to the special circumstances of the September special session, this chart is not included in this paper.