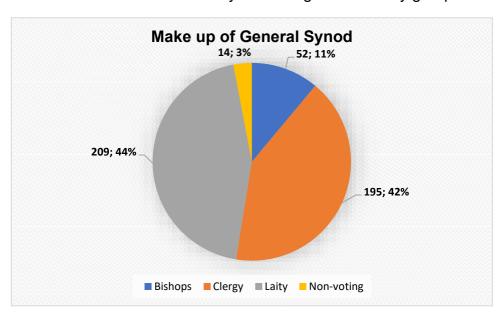

## Overview of General Synod

| Make up of General Synod |     |  |  |  |  |
|--------------------------|-----|--|--|--|--|
| House of Bishops 5       |     |  |  |  |  |
| House of Clergy          | 195 |  |  |  |  |
| House of Laity           | 209 |  |  |  |  |
| Non-voting               | 14  |  |  |  |  |
| Total                    | 470 |  |  |  |  |

There were 13 vacancies on General Synod during the February group of sessions.