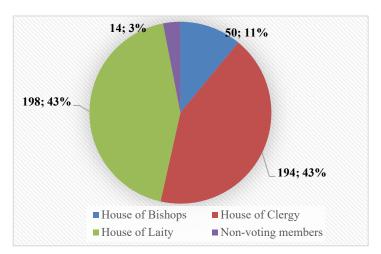

## Overview of General Synod

| Make up of General Synod |     |  |  |  |
|--------------------------|-----|--|--|--|
| House of Bishops 50      |     |  |  |  |
| House of Clergy          | 194 |  |  |  |
| House of Laity           | 198 |  |  |  |
| Non-voting               | 14  |  |  |  |
| Total                    | 456 |  |  |  |
|                          |     |  |  |  |

There were 16 vacancies on the General Synod during the September special session.