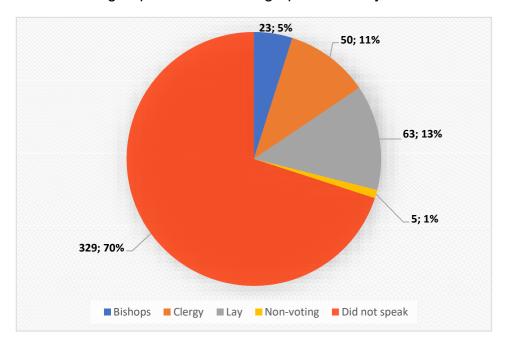

#### **GENERAL SYNOD**

By directly comparing the first two graphs you can see that the Chairs called a representative number of speakers from each House, with a slight over-representation from the House of Bishops and under-representation from the House of Clergy. However, if you include the total number of people that did *not* speak throughout the whole group of sessions the graph looks very different:

Seven in ten members of Synod did not speak in any debates.

| Synod<br>Number | Diocese/Constituency     | House   | Title                     | First and Second Name | Times<br>Spoken |
|-----------------|--------------------------|---------|---------------------------|-----------------------|-----------------|
| 219             | Southwark                | Clergy  | The Revd Canon            | Simon Butler          | 5               |
| 1               | Archbishop of Canterbury | Bishops | The Most Revd & Rt Hon Dr | Justin Welby          | 4               |
| 22              | Bishop of Leeds          | Bishops | The Rt Revd               | Nicholas Baines       | 4               |
| 299             | Durham                   | Laity   | Canon Dr                  | Jamie Harrison        | 4               |
| 358             | London                   | Laity   | Mr                        | Clive Scowen          | 4               |
| 11              | Bishop of Chelmsford     | Bishops | The Rt Revd               | Stephen Cottrell      | 3               |
| 162             | London                   | Clergy  | The Ven.                  | Luke Miller           | 3               |
| 169             | Manchester               | Clergy  | The Revd Canon            | Lisa Battye           | 3               |
| 247             | Bath & Wells             | Laity   | Mr                        | Tim Hind              | 3               |
| 314             | Gloucester               | Laity   | Mr                        | Martin Kingston       | 3               |
| 376             | Oxford                   | Laity   | Miss                      | Prudence Dailey       | 3               |
| 379             | Oxford                   | Laity   | Ms                        | Jayne Ozanne          | 3               |
| 399             | St Edmundsbury & Ipswich | Laity   | Mr                        | David Lamming         | 3               |
| 407             | Sheffield                | Laity   | Canon                     | Elizabeth Paver       | 3               |
| 410             | Southwark                | Laity   | Mrs                       | April Alexander       | 3               |
| 411             | Southwark                | Laity   | Mr                        | Adrian Greenwood      | 3               |
| 425             | Winchester               | Laity   | Mrs                       | Alison Coulter        | 3               |
| 3               | Bishop of London         | Bishops | Rt Revd Dame              | Sarah Mullally        | 2               |
| 36              | Bishop of Salisbury      | Bishops | The Rt Revd               | Nicholas Holtam       | 2               |
| 43              | Bishop of Dover          | Bishops | The Rt Revd               | Rose Hudson-Wilkin    | 2               |
| 46              | Bishop of Willesden      | Bishops | The Rt Revd               | Pete Broadbent        | 2               |
| 50              | Bishop of Burnley        | Bishops | The Rt Revd               | Philip North          | 2               |
| 54              | Dean of St Paul's        | Clergy  | The Very Revd Dr          | David Ison            | 2               |
| 60              | Bath & Wells             | Clergy  | The Revd Preb.            | Stephen Lynas         | 2               |
| 66              | Blackburn                | Clergy  | The Revd                  | Paul Benfield         | 2               |
| 70              | Blackburn                | Clergy  | The Revd Canon            | Chris Newlands        | 2               |
| 156             | Liverpool                | Clergy  | The Ven.                  | Pete Spiers           | 2               |
| 185             | Oxford                   | Clergy  | The Revd                  | Andrew Lightbown      | 2               |
| 186             | Oxford                   | Clergy  | The Revd Canon            | Sue Booys             | 2               |