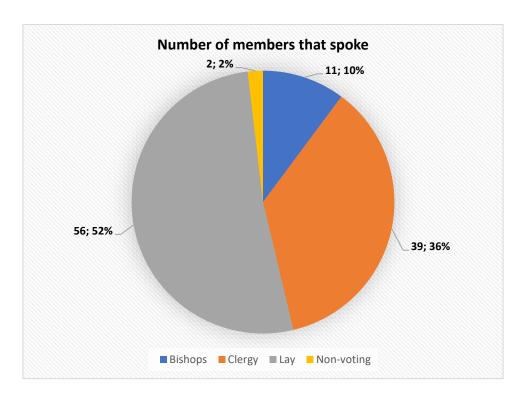

#### Overall speaking numbers:

|            | Number of members that spoke | Number of contributions |  |
|------------|------------------------------|-------------------------|--|
| Bishops    | 11                           | 12                      |  |
| Clergy     | 39                           | 54                      |  |
| Lay        | 56                           | 90                      |  |
| Non-voting | 2                            | 2                       |  |
| Total      | 108                          | 158                     |  |

#### **GENERAL SYNOD**

By directly comparing the first two graphs you can see that the Chairs called a representative number of speakers from each House, with a slight over-representation from the House of Laity and under-representation from the House of Clergy. However, if you include the total number of people that did *not* speak throughout the whole group of sessions the graph looks very different: