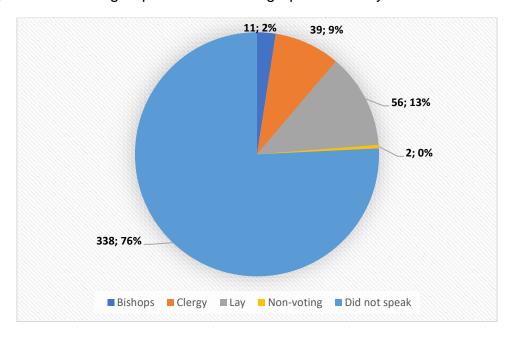

#### **GENERAL SYNOD**

By directly comparing the first two graphs you can see that the Chairs called a representative number of speakers from each House, with a slight over-representation from the House of Laity and under-representation from the House of Clergy. However, if you include the total number of people that did *not* speak throughout the whole group of sessions the graph looks very different:

More than seven in ten members of Synod did not speak in any debates.