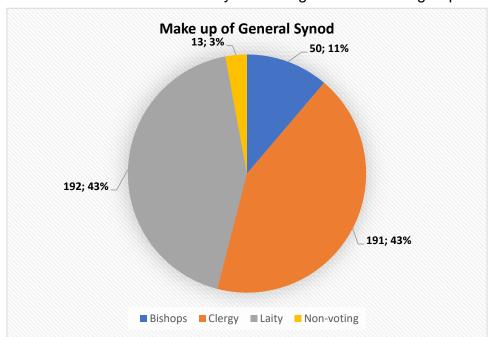

#### Overview of General Synod

| Make up of Genera | l Synod |
|-------------------|---------|
| House of Bishops  | 50      |
| House of Clergy   | 191     |
| House of Laity    | 192     |
| Non-voting        | 13      |
| Total             | 446     |

There were 11 vacancies on General Synod during the November group of sessions.