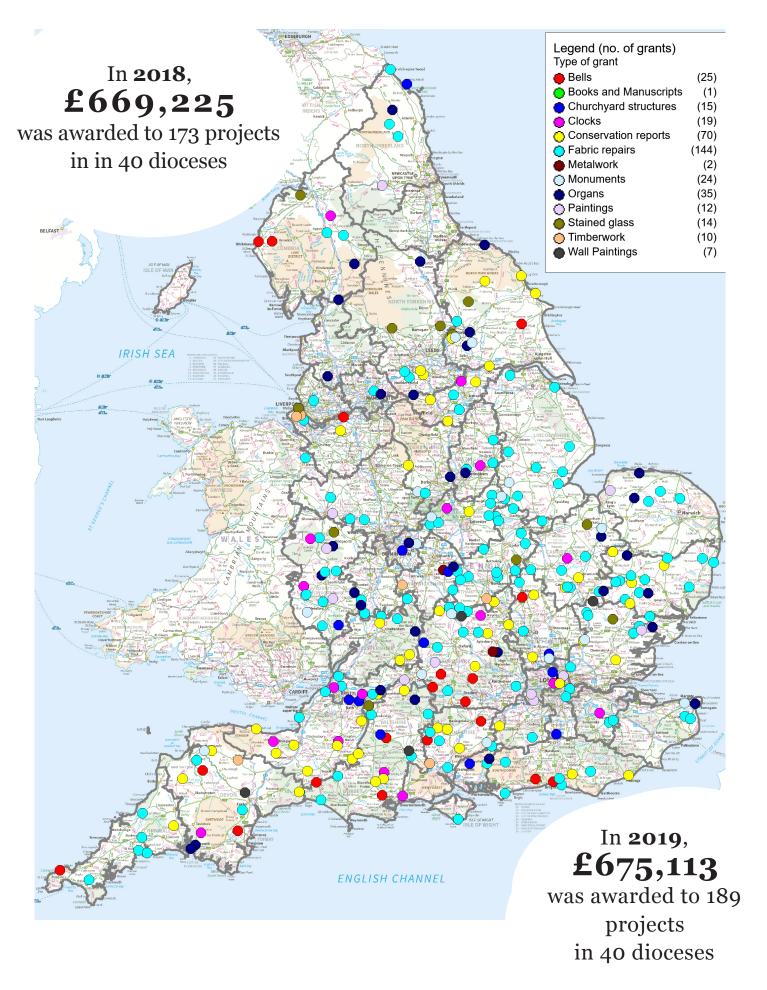

CATHEDRAL & CHURCH BUILDINGS DIVISION
GRANTS REPORT

2018/2019

Supporting 16,000 cathedral and church buildings of the Church of England

Over the following pages, we provide an overview of our grant awards for conservation and fabric repairs in 2018 and 2019. These are not the statutory accounts for the grants programme. ChurchCare's operating and staff costs are funded by the Archbishops' Council. However, the conservation grants programme is financially independent and does not receive any central church funds. It relies on donations from external charitable bodies and individuals. Grant-related funds administered by the division are audited and reported in The Archbishops' Council Annual Report and Financial Statements.