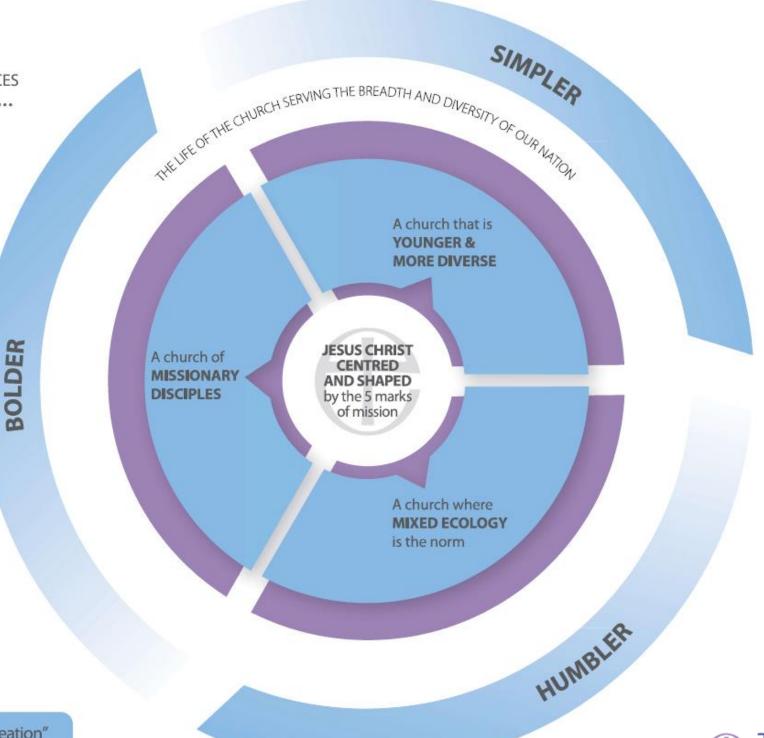

## A VISION FOR THE CHURCH OF ENGLAND IN THE 2020s

A CHURCH FOR ALL PEOPLE IN ALL PLACES

... a Christian vision for every person ...

... a Christian vision for the world ...

"If anyone is in Christ, there is a new creation" (2 Corinthians 5:17)