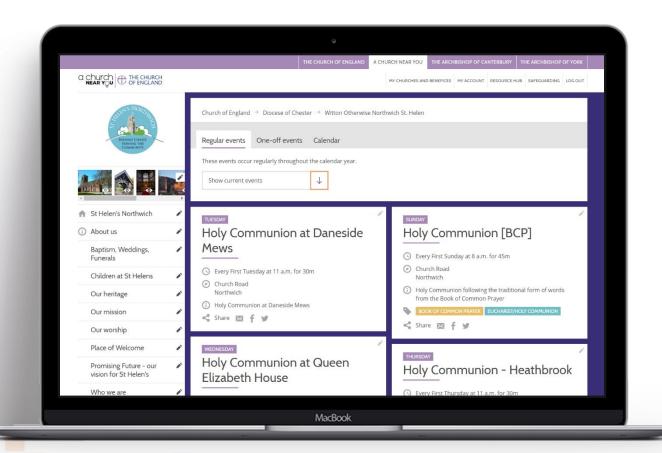

#### Services and events

digital

- Click + to add a new event
- Click 🖉 to edit an event
- Copy an event to another church by scrolling to the bottom of the editable event and selecting copy