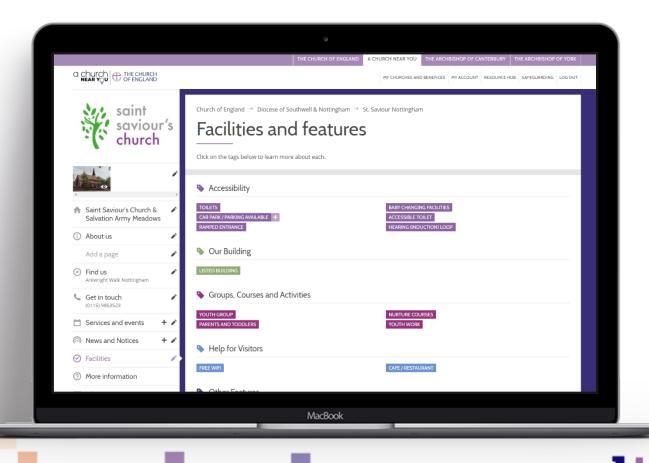

#### Enter facilities & features

#### **E** Facilities

• Select every relevant tag to make your church more discoverable in the search.