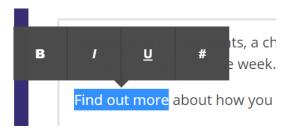

## Add a page

💻 Add a page 🖉

• Format the text by highlighting the text with the cursor and selecting an option.