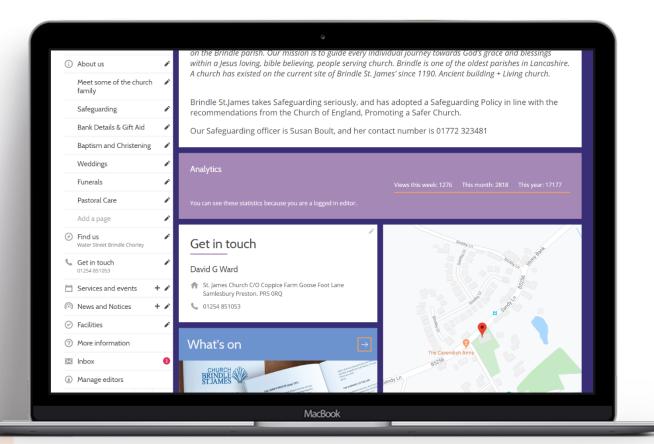

tations, car parks and access information





#### Add services and events

#### Services and events

digital

- Click + to add a new event
- Click 🖉 to edit an event
- Copy an event to another church by scrolling to the bottom of the editable event and selecting copy



# Optional details 6/7 WEB LINK https://www.facebook.com/thechurchofengland Please make sure you include "http://www" when pasting the link. LIVE STREAM URL

## Link to your online services

- Services and events
- Click + to add a new event
- Click *C* to edit an event
- Fill in the event details
- Scroll down to section 6 and paste the link to the pre-recorded or live video







#### Enter facilities & features

#### **E** Facilities

• Select every relevant tag to make your church more discoverable in the search.





#### Check your analytics

Homepage > this week, month and year





#### Custom domain setup

To use your existing web address to point towards your A Church Near You page, you will need to

1. Log into your account with your domain name provider

2. Forward the address to point to this new location

We have provided a step-by-step explanation below using the example of <u>123 Reg</u>, our preferred suppler. If you aren't registered with 123Reg we have provided links to the top domain name providers below. Select the provider your website address is registered with to be taken to their help article on how to forward your domain.

Fasthosts / GoDaddy / 1and1 / Names / Google

If your domain is registered with a company not listed above, please visit the support/help section of their webs