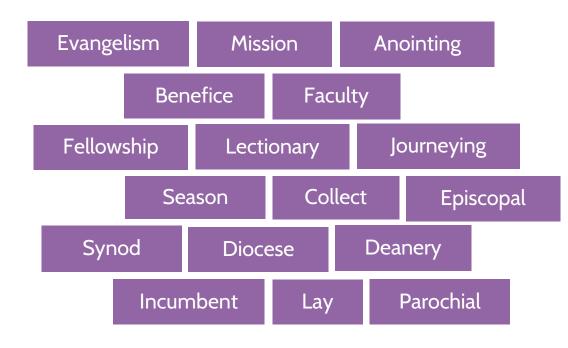

# Language and tone

Be welcoming and inclusive with language, using descriptions where necessary so that visitors feel included and welcome in our church community.

Jargon

Words which may make sense to us, but without explanation, can be jargon to those unfamiliar with Christianity or Anglicanism