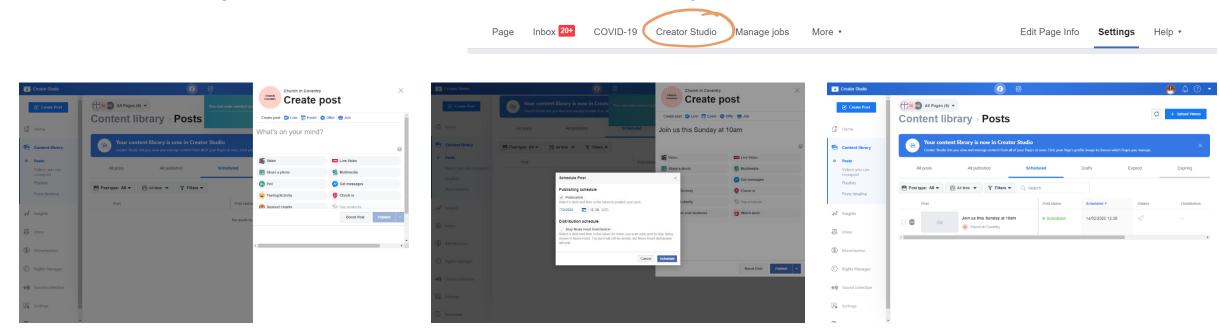

ital

# Best practice when posting

Location Help people find you

### Call to action

What could readers do next? Add a link at the end

#### St Peter's Brockley 14 March at 13:37 · S

Thinking of ALL the mothers and mother figures on this wonderful day! A mothering heart is a beautiful thing. We celebrate you! Swing by church on your daily walk and grab a bunch for you, and/or someone you know.

...

digital

Shout out to Susanna Davies for her wonderful illustration.

(Ps... remember again our toilet roll toil of last year? Thank you Jesus that toilet roll is readily available again!)



Caption Question Use paragraphs First line Tell a story

Image or video People Use colour to stand out Avoid stock photography Get consent



### To Schedule a post: Go to Creator studio > Create post



digital

OF ENGLAND

#### Schedule a post when your audience are most likely online



### 1. Create a Facebook event

- 2. Post regularly and add your location once is not enough!
- 3. Find local groups





- 1. Remember who, what, how and when
- 2. 80:20 content rule
- 3. Consistency is more important than frequency



## Useful tools – Photography and design

www.canva.com

www.spark.adobe.com

www.unsplash.com

www.pixabay.com

www.pexels.com

www.freepik.com

achurchnearyou.com/hub





⊕ English (US) ∨

Log in

Sign up

### **digital** THE CHURCH OF ENGLAND

## **digital** THE CHURCH OF ENGLAND

Blogs Webinars Newsletter Conference

Discover the free resources for churches

Churchofengland.org/DigitalLabs