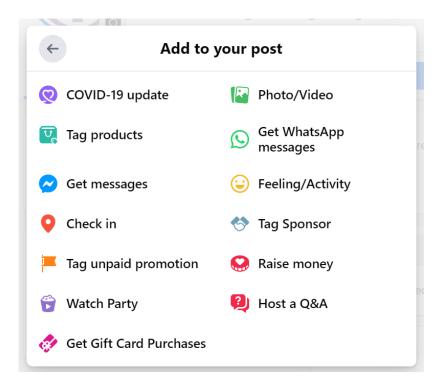

## What medium compliments what I'm trying to say to my audience?

| $\bigcirc$     | Create Post    |                    |
|----------------|----------------|--------------------|
| 📔 Photo/Video  | 🔗 Get Messages | 😉 Feeling/Activity |
| Create OI Live | Event 😵 Offer  | Job                |