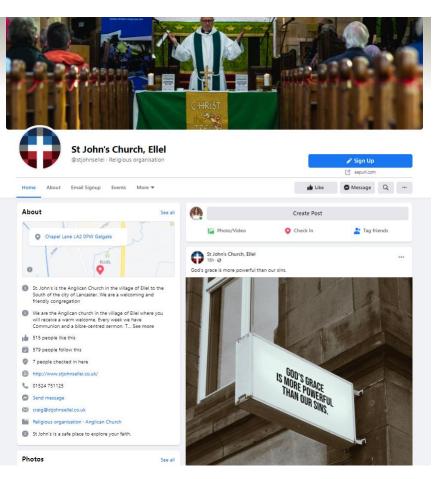

### What do you want your first impression to be?

### digital THE CHURCH OF ENGLAND

Go to: Your church Facebook page > Edit page info

Create a username
Contact details
Website
Address
About
Add a button

Social media channels

| Q Search Facebook                                      | 6 P               |
|--------------------------------------------------------|-------------------|
| Manage Page                                            |                   |
| Inbox     • 5 new messages and 42 new comments         | #1                |
| <ul> <li>Business app store</li> <li>Events</li> </ul> | #L                |
| Resources & Tools                                      |                   |
| Creator Studio                                         |                   |
| 💼 Manage jobs 🗸 🗸                                      |                   |
| Notifications     108 new                              | @the              |
| A Insights                                             | Home Videos Phote |
| Publishing Tools                                       | ABOU.             |
| Ad Centre                                              | GENE              |
| Page quality                                           |                   |
| 🖌 🗨 Edit Page Info                                     | 2 12              |
| Settings                                               | Ra 🖉 Er           |