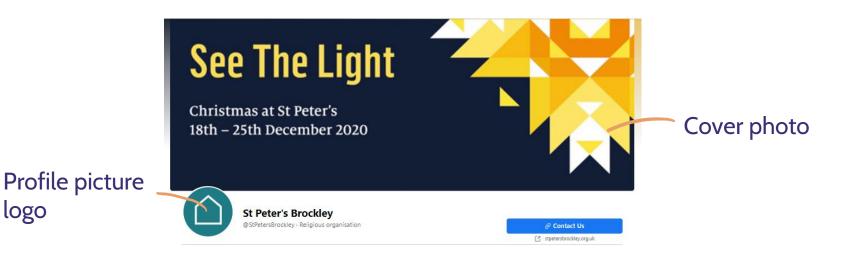

|                                                             |                                         |

WhatsApp + Freehourd

#### Add admins and editors

- Insert the email address of the profile you would like to invite to edit your page
- Select the role from the dropdown menu .
- Click Add

#### Page roles

digita

- Admins: All access and control of your page
- Editors: Can post, schedule, and fulfil day to day activity of your page. Cannot add other editors

THE CHURCH OF ENGLAND

Moderators: Can moderate posts by replying, commenting, etc.



logo

### What do you want your first impression to be?









### digital THE CHURCH OF ENGLAND



Go to: Your church Facebook page > Edit page info

Create a username
Contact details
Website
Address
About
Add a button

Social media channels

| Q Search Facebook                                      | 6 P               |
|--------------------------------------------------------|-------------------|
| Manage Page                                            |                   |
| Inbox     • 5 new messages and 42 new comments         | #1                |
| <ul> <li>Business app store</li> <li>Events</li> </ul> | #L                |
| Resources & Tools                                      |                   |
| Creator Studio                                         |                   |
| 💼 Manage jobs 🗸 🗸                                      |