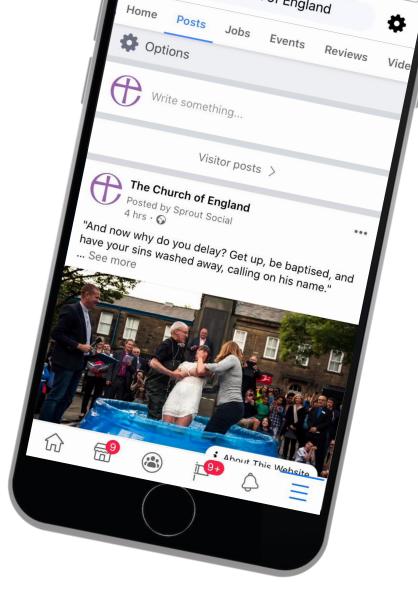

## Facebook pages for churches

Church of England Digital Team

MacBook

digital



- Making the right first impression
- Four things to consider before you post

digital

- What to post
- How to schedule



- 2.41 billion active monthly users
- 85% of internet users say they have an account
- Highest engagement rates with live video
- Useful tool for reaching local people
- $\wp$  1:3 use social media to research brands



### **digital** LABS OF ENGLAND





### What should your church have?



# Add admins and editors to your page

#### Go to: Your church Facebook page > Settings > Page roles

| General                           | -                                                                                                                                                                                                           |                                                             | •                                       |
|-----------------------------------|-------------------------------------------------------------------------------------------------------------------------------------------------------------------------------------------------------------|-------------------------------