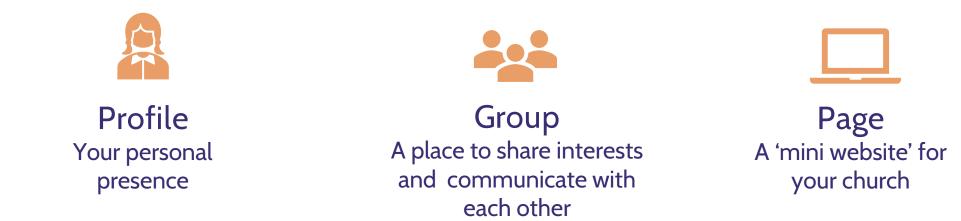

## Facebook pages for churches

Church of England Digital Team

MacBook

digital



- Making the right first impression
- Four things to consider before you post

digital

- What to post
- How to schedule



- 2.41 billion active monthly users
- 85% of internet users say they have an account
- Highest engagement rates with live video
- Useful tool for reaching local people
- $\wp$  1:3 use social media to research brands



### **digital** LABS OF ENGLAND





### What should your church have?



# Add admins and editors to your page

#### Go to: Your church Facebook page > Settings > Page roles

| General                           | -                                                                                                                                                                                                           |                                                             | •                                       |
|-----------------------------------|-------------------------------------------------------------------------------------------------------------------------------------------------------------------------------------------------------------|-------------------------------------------------------------|------