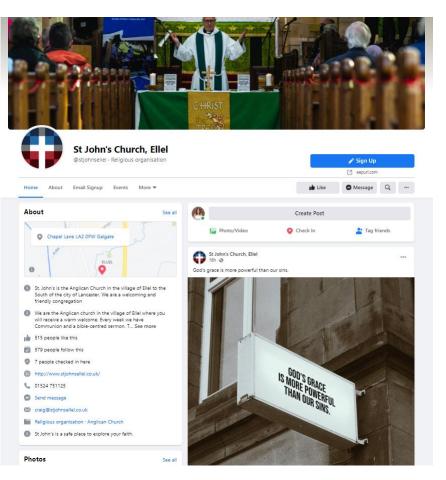

| Manage jobs 🛛 🗸 🗸 🗸 🗸 🗸 🗸                                             |      | The          |
| 1 | • 108 new                                                             |      | @the         |
| I | Insights                                                              | Home | Videos Phote |
|   | Publishing Tools                                                      |      | ABOU         |
| ¢ | Ad Centre                                                             |      |              |
| D | Page quality                                                          |      | GENE         |
| • | Edit Page Info                                                        |      | 2 12         |
| F | Settings                                                              |      | Re<br>Q Er   |



# digital

THE CHURCH OF ENGLAND



===

Who are we speaking to

What are we posting about

-

How will we do it



When is the best time







## Who makes up your community?

Who lives and works in the area around your church – these are the people who you may meet online!

Having a clear idea of who you are speaking to will frame how you speak, the language you use, the stories you share, the images you choose, the topics you elevate

> THE CHURCH OF ENGLAND

digital



Answer questions What do we believe?

Share faith Prayers and reflections Use campaign materials

How can we add value to our community?

Raise awareness with news and stories 80:20 content rule 80% conversational 20% broadcast

digita

Get to know your community Ask questions!

THE CHURCH OF ENGLAND

Invite to

event