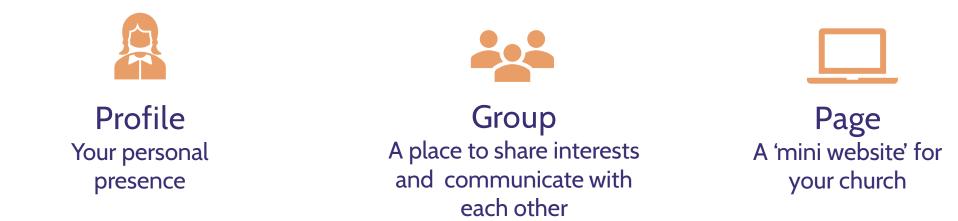

# Facebook pages for churches

Church of England Digital Team Captions are available: Press CC in the Zoom menu

MacBook

digital

THE CHURCH OF ENGLAND



- Making the right first impression
- Four things to consider before you post
- What to post
- How to schedule





2.41 billion active monthly users

**§ 51.15 million** Facebook users in the UK (67.22 million population)

85% of internet users say they have an account

Highest engagement rates with live video

Iseful tool for reaching local people

1:3 use social media to research brandsStatistica 2021, Global Web Index 2021



### **digital** THE CHURCH OF ENGLAND





### What should your church have?



# Add admins and editors to your page

### Go to: Your church Facebook page > Settings > Page roles

| General                           |                                                                                                                                                                                                                                                                                                                                                                                                                     |           |                 |
|-----------------------------------|-----------------------------------------------------------------------------------------------------------------------------------------------------