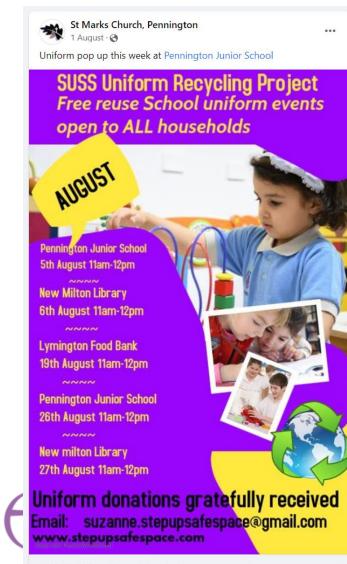

St Marks Church, Pennington

Getting set up for today's fair, we'd love to see you at St Mark's Church. Gifts, cakes, plants, bric a brac, raffle and tombola. ...

SUSS Uniform Recycling Project

Send Message