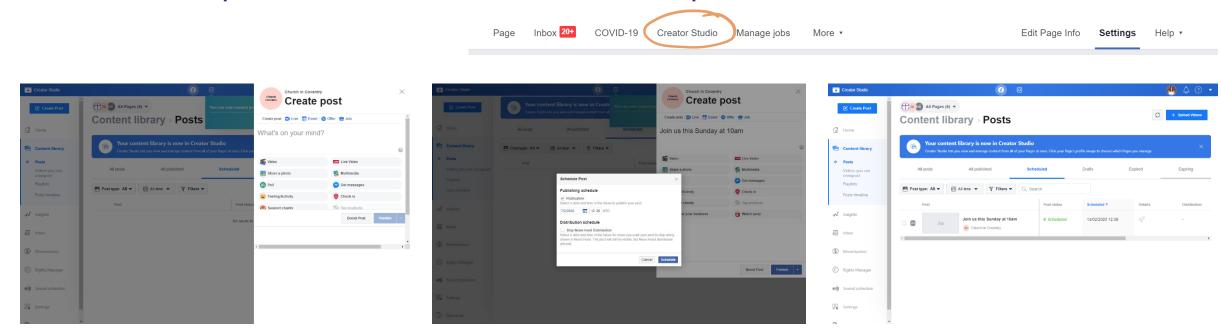

### To Schedule a post: Go to Creator studio > Create post

digital

OF ENGLAND

### Schedule a post when your audience are most likely online