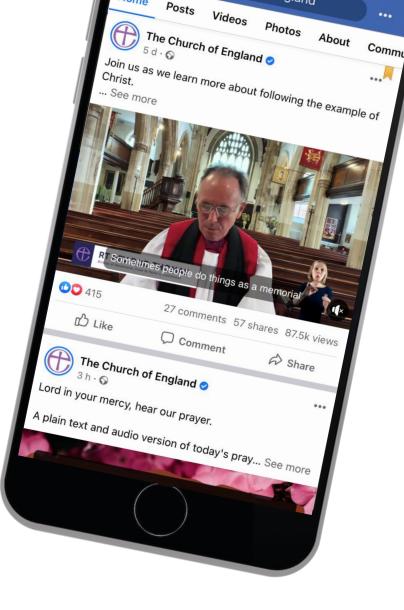

# Facebook pages for churches

Church of England Digital Team Captions are available: Press CC in the Zoom menu

MacBook

digital

THE CHURCH OF ENGLAND



- Making the right first impression
- Four things to consider before you post
- What to post
- How to schedule





2.41 billion active monthly users

**§ 51.15 million** Facebook users in the UK (67.22 million population)

85% of internet users say they have an account

Highest engagement rates with live video

Iseful tool for reaching local people

1:3 use social media to research brandsStatistica 2021, Global Web Index 2021



### **digital** THE CHURCH OF ENGLAND





### What should your church have?



# Add admins and editors to your page

### Go to: Your church Facebook page > Settings > Page roles

| General                           |                                                                                                                                                                                                                                                                                                                                                                                                                     |           |                 |
|-----------------------------------|----------------------------------------------------------------------------------------------------------