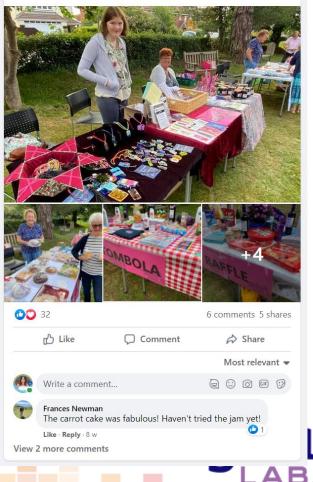

### Example: Present in the community

...

St Marks Church, Pennington 15 September · 🛇

If you get the opportunity, do check out the incredible flower festival at Winchester Cathedral this week. The photos looks amazing

#### Winchester Magazine 14 September · Do book tickets to see the stunning array of flowers from floral societies from Hampshire and further afield, masterminded by creative director Pip Bensley Flow... See more

St Marks Church, Pennington

Getting set up for today's fair, we'd love to see you at St Mark's Church. Gifts, cakes, plants, bric a brac, raffle and tombola. ...

SUSS Uniform Recycling Project

Send Message