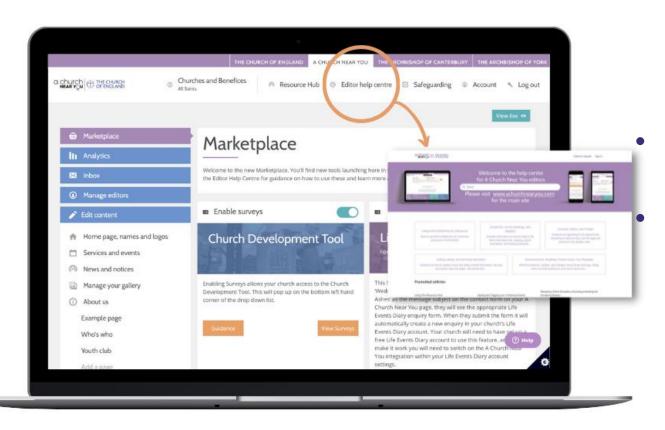

## 7. Editor help centre

Editor help centre has been added to the top menu Articles have been re-written to reflect new improvements