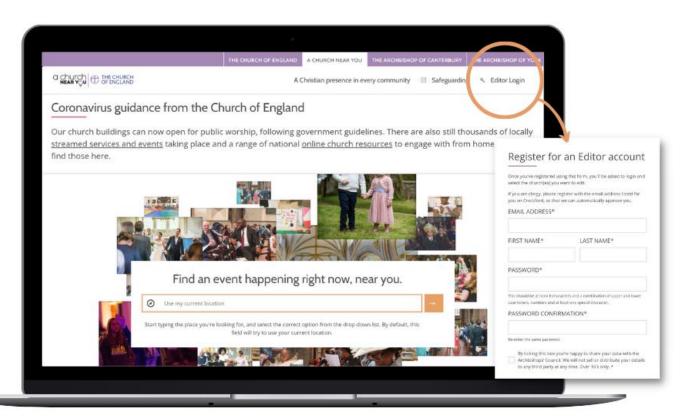

#### 8. Access

- Login button now says Editor login
- Signposted the process of becoming an editor so that it is easier to follow where you are