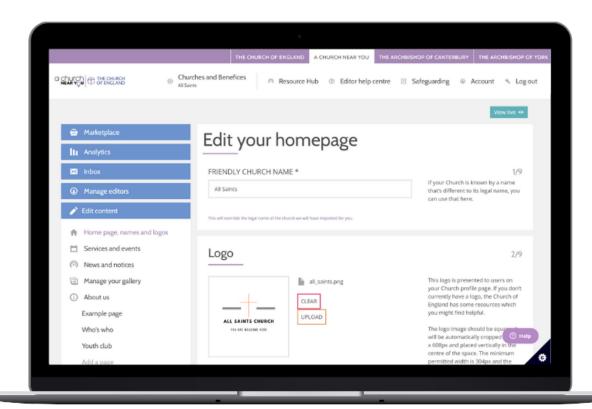

### 1. Editor view

- Separate editor view for editing the site
- Fresher, simpler look
- New menu
- Accessed by clicking the single 'edit page' button on your church's menu.

#### Or

Click churches and benefices then the cog
 beside the name of the church you want to
 edit