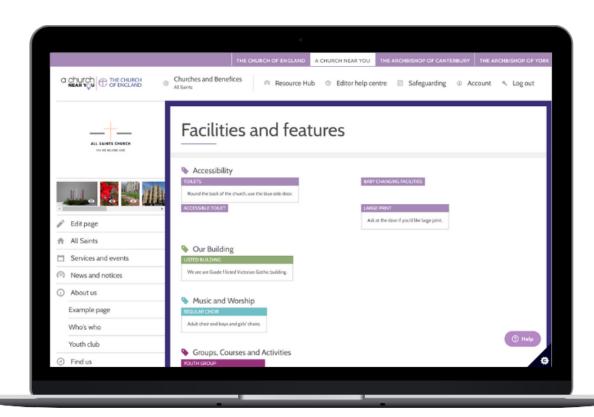

r view for editing the site
- Fresher, simpler look
- New menu
- Accessed by clicking the single 'edit page' button on your church's menu.

#### Or

Click churches and benefices then the cog
 beside the name of the church you want to
 edit







#### 2. Events



- Event tabs: All events tab
- Event order: Calendar order
- Adding an event: Added finish time, removed duration







#### 3. News



- News article order by publish date
- News article publish dates removed







## 4. Church homepages



- Featured news and event:
  added a new button 'See all'
- Analytics: removed from homepage, added to the new editor view







#### 5. Removed features

- Crockford panel under 'More information'
- Online Service Register
- Legacy information has been removed



# 6. Tags in facilities



 Tag descriptions are expanded by default



## 7. Editor help centre



Editor help centre has been added to the top menu Articles have been re-written to reflect new improvements





#### 8. Access



- Login button now says Editor login
- Signposted the process of becoming an editor so that it is easier to follow where you are





# What to do next



- Visit the editor help centre to find answers
- Take a look at the roadmap ahead for ACNY and make suggestions
- Attend a webinar about making the most of A Church Near You





# Explore the Live Lent resources and watch the launch night video

https://www.churchofengland.org/resources/livelent-2022-church-resources-embracing-justice

# Live Lent Embracing Justice



Blogs Webinars Newsletter Conference

\_\_\_\_\_

Discover the free