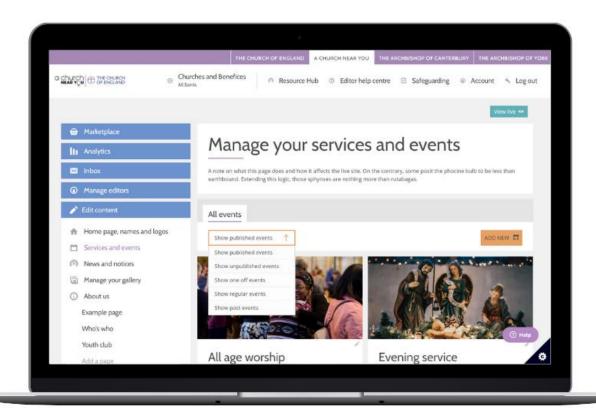

#### 2. Events

- Event tabs: All events tab
- Event order: Calendar order
- Adding an event: Added finish time, removed duration