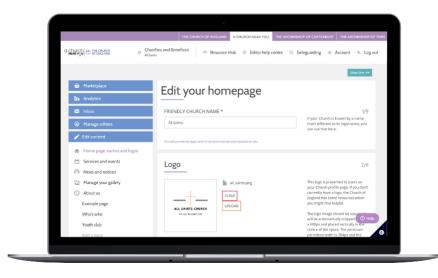

### 1. Editor view

- Separate editor view for editing the site
- Fresher, simpler look
- New menu
- Accessed by clicking the single 'edit page' button on your church's menu.

#### Or

Click churches and benefices then the cog
 beside the name of the church you want to
 edit

## 4. Church homepages

- Featured news and event:
  added a new button 'See all'
- Analytics: removed from homepage, added to the new editor view