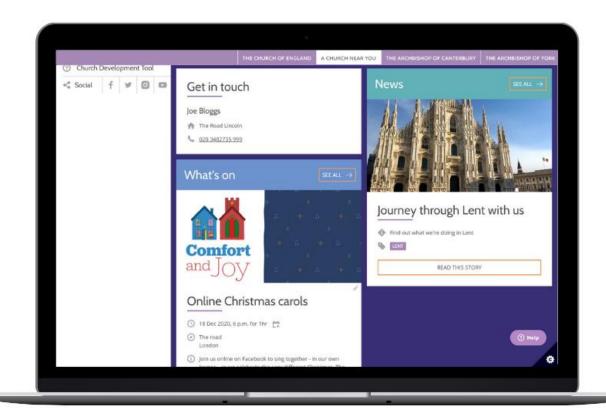

## 4. Church homepages

- Featured news and event:
  added a new button 'See all'
- Analytics: removed from homepage, added to the new editor view