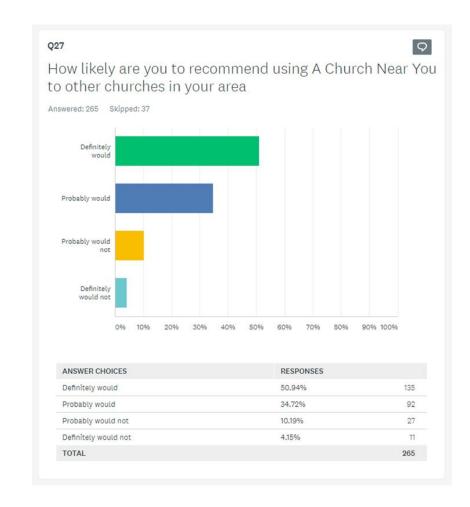

New visitors on the site

21,504

**Editors** on the site

40%

Have had **visitors** from ACNY

Source: Site views last 365 days prior to Jan 25 2022, Editor survey May 2021

Editors show strong support for ACNY.

They're also clear about the 'pain points' they find on the system that they would like to see changed

Editor survey May 2021