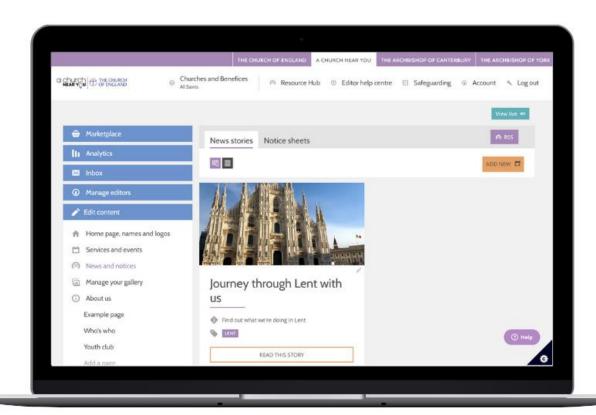

#### 3. News

- News article order by publish date
- News article publish dates removed