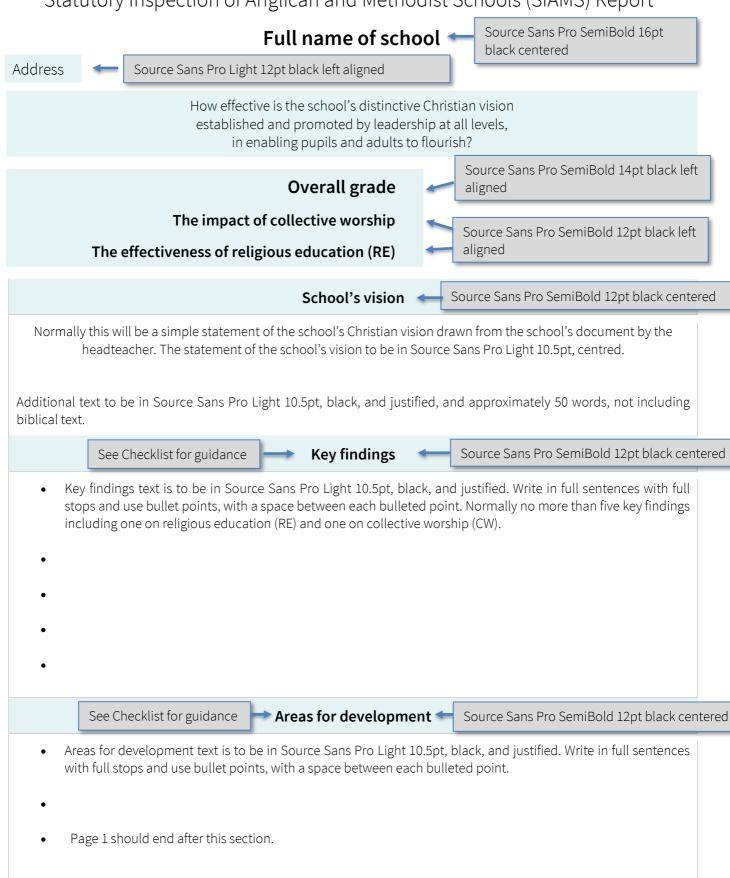

## Statutory Inspection of Anglican and Methodist Schools (SIAMS) Report

Inspection findings text should be Source Sans Pro Light, 10.5pt, black, and justified.

Write in paragraphs with line spaces in between. Use continuous prose, no headings or bullet points required.

Keep to 1000 words +/- 10% (plus 75 words for RE grade if VA School). In exceptional circumstances, with the agreement of the critical reader, this section may be longer.

All seven strands must be covered in whatever structure the inspector chooses. Many strands will overlap, and the inspector is at liberty to report from more than one strand in any paragraph if this makes sense and helps with the flow of the report.

| ONLY                               | The effectiveness of RE is                                                                                                                                                                                                                          |                                                                                  | Add grade in Source Sans Pro SemiBold 12pt, black. |        |                  |                                                            |               |      |
|------------------------------------|-----------------------------------------------------------------------------------------------------------------------------------------------------------------------------------------------------------------------------------------------------|----------------------------------------------------------------------------------|----------------------------------------------------|--------|------------------|------------------------------------------------------------|---------------|------|
|                                    | The text of this section is to be in Source Sans Pro Light 10.5pt, black, and justified. Maximum of 75 words. Report only on the quality of teaching and learning and how well pupils progress in RE as a result of a rich and engaging curriculum. |                                                                                  |                                                    |        |                  |                                                            |               |      |
|                                    |                                                                                                                                                                                                                                                     |                                                                                  |                                                    |        |                  | All boxes in this section should use Source Sans Pro Light |               |      |
|                                    |                                                                                                                                                                                                                                                     |                                                                                  | Information 10.5pt, black, and j                   |        |                  |                                                            |               |      |
| School                             |                                                                                                                                                                                                                                                     |                                                                                  |                                                    |        | Inspect          | ion date                                                   | dd month year |      |
| URN                                |                                                                                                                                                                                                                                                     |                                                                                  |                                                    | VC/VA/ | Academy <b>~</b> | This box shou                                              | ıld           |      |
| Diocese / Methodist District       |                                                                                                                                                                                                                                                     |                                                                                  |                                                    |        | Pupils           | on roll                                                    | automatically | fill |
| Name of MAT/Federation             |                                                                                                                                                                                                                                                     |                                                                                  |                                                    |        |                  |                                                            |               |      |
| Headteacher                        |                                                                                                                                                                                                                                                     | <ul> <li>Use the correct title - executive head, acting head, co-head</li> </ul> |                                                    |        |                  |                                                            |               |      |
| Chair of Governors/<br>Trust Board |                                                                                                                                                                                                                                                     |                                                                                  |                                                    |        |                  |                                                            |               |      |
| Inspector                          |                                                                                                                                                                                                                                                     | No titles on                                                                     | reports                                            |        |                  | No.                                                        |               |      |