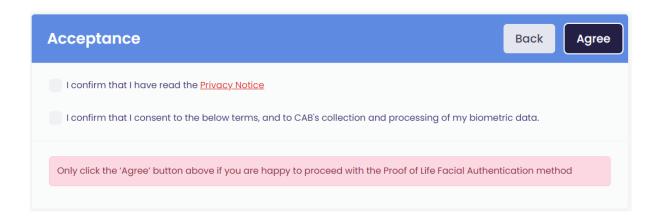

**Step 1** – watch tutorial video and then press the 'Facial Authentication' button.

**Step 2** – please tick the boxes below to confirm that you have read the *Privαcy Notice* and consent. Press '*Agree*' to proceed.