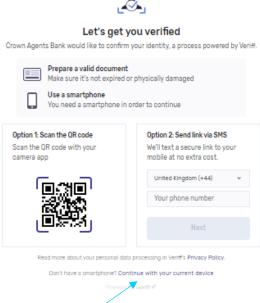

# **Step 4** – choose how you would like to complete your facial authentication

You have 3 options to complete the verification process

- continue on the device you are using (press the link provided at the end of screen)
- scan the QR code (with your smart phone or tablet)
- send the link via SMS (insert your mobile number in the provided box).

Continue with your current device link