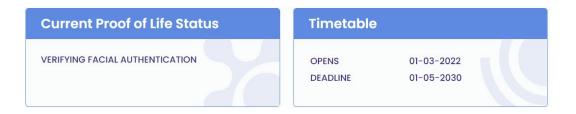

**Step 11** – you will receive email confirmation of receipt of your proof of life declaration. The EMpower Pensions portal will also move to status '*Verifying Facial Authentication*'.

Please await the final decision from Crown Agents Bank, who will send you a final confirmation email in due course.