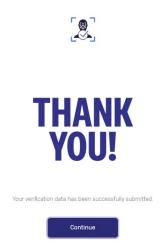

Please wait...

- Photos processed
- Image quality checked
- Document inspected
- Biometrics verified
- Finalizing the decision...

**Step 11** – you will be informed when the biometric data has been successfully submitted.

**Step 11** – you will receive email confirmation of receipt of your proof of life declaration. The EMpower Pensions portal will also move to status '*Verifying Facial Authentication*'.

Please await the final decision from Crown Agents Bank, who will send you a final confirmation email in due course.