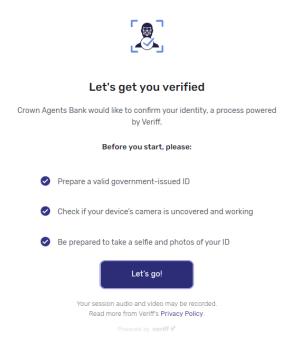

## **Step 5** – start Verification by pressing the 'Let's go!' button.

**Step 6** – if you are prompted to do so, please permit access to camera and microphone.