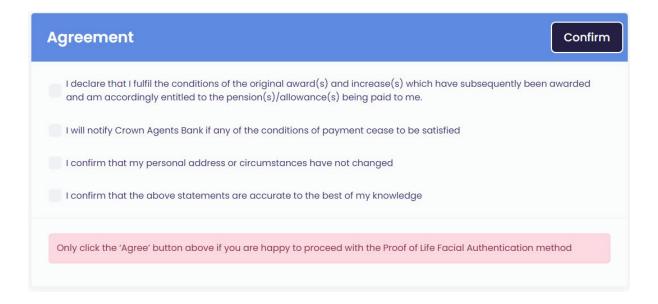

**Step 3** – please answer standard declaration questions to ensure you are still entitled to your pension payment. If you agree to all points, please tick all boxes, and press 'Confirm'.