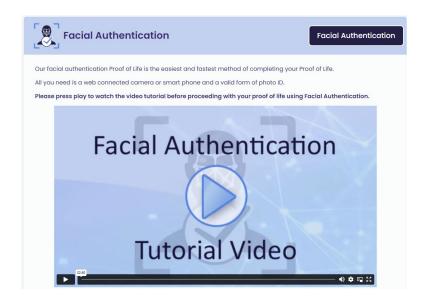

**Step 1** – watch tutorial video and then press the 'Facial Authentication' button.

**Step 2** – please tick the boxes below to confirm that you have read the *Privαcy Notice* and consent. Press '*Agree*' to proceed.