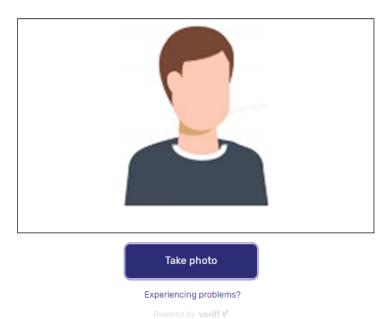

#### Take a photo of your document's photo page

Accepted documents: driver's license, ID card, residence permit, passport.

Take photo

Experiencing problems?

**Step 9** – take a photograph of yourself – please note that a moving image will be captured at this stage.