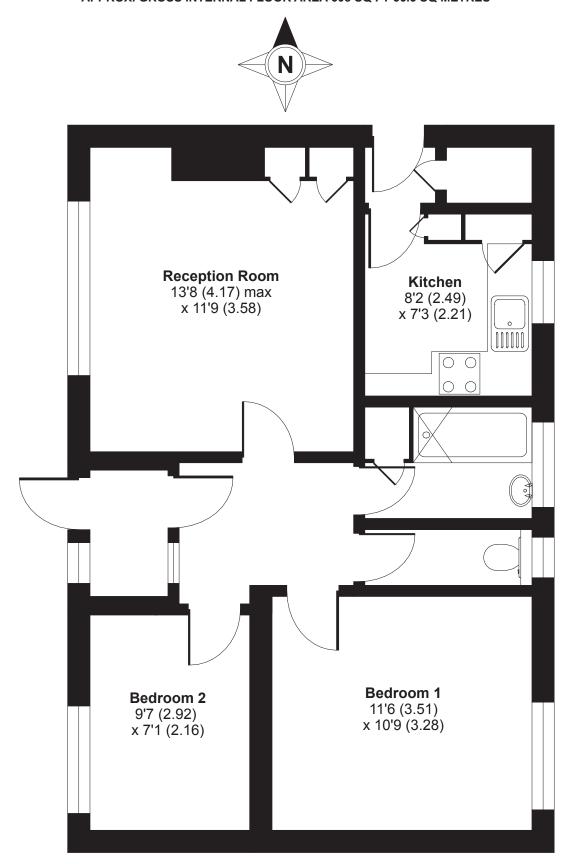

## Old Deanery Close, St. Marygate, Ripon, HG4

APPROX. GROSS INTERNAL FLOOR AREA 608 SQ FT 56.5 SQ METRES

**GROUND FLOOR** 

Whilst every attempt has been made to ensure the accuracy of the floor plan contained here, measurements of doors, windows and rooms are approximate and no responsibility is taken for any error, omission or misstatement. These plans are for representation purposes only as defined by RICS Code of Measuring Practice and should be used as such by any prospective purchaser. Specifically no guarantee is given on the total square footage of the property if quoted on this plan. Any figure given is for initial guidance only and should not be relied on as a basis of valuation.