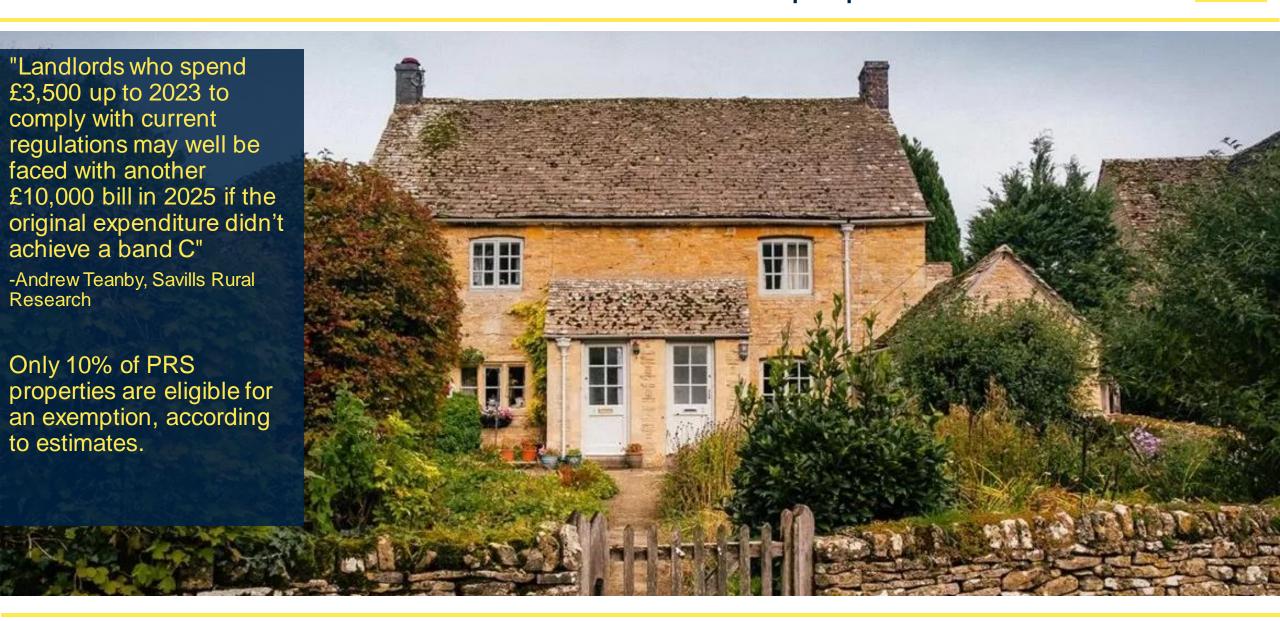

## MEES Regulations (Domestic Private Rented Property)

Minimum EPC Band = E

Valid for 10 years

Cost cap on certificate's recommended measures = £3,500 inc VAT

Energy improvements since 1 October 2017 included in cap.

Exemptions available (valid for 5 years)

### Exemptions

savills

More than £3,500 to achieve E: "All relevant improvements made"

More than £3,500 for even one improvement: "High cost"

Harmful improvements: "Wall insulation"

Consent unobtainable: "Third party"