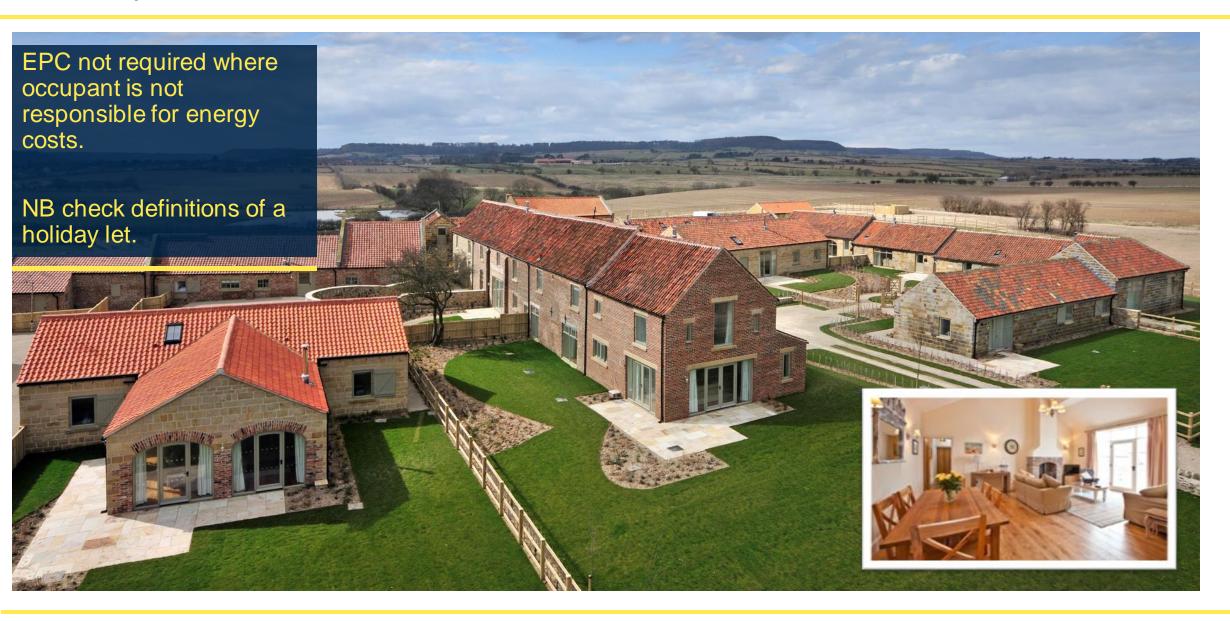

----|------------------------------------|
|                  | Solar water heating                |
| (92 plus) A      | Solar photovoltaic panels, 2.5 kWp |
| (or plac)        | Wind turbine                       |
| (81 <b>-</b> 91) |                                    |
| (69-80)          |                                    |
| (55-68)          | D                                  |
| (39-54)          | E                                  |
| (21-38)          | F                                  |
| (1-20)           | G                                  |
|                  |                                    |

**Recommended measures** 

Internal or external wall insulation

### Listed Buildings & Conservation Areas





## Commercial Rented Property



#### savills

## Holiday Lets



## **Future Legislation**





### What does this mean for Landlords of historic properties?





#### savills

## Savills – Portfolio Energy Assessment Reports



#### Property Details & Summary

|                   |                                              |                                                                          | C |
|-------------------|----------------------------------------------|--------------------------------------------------------------------------|---|
| Property Address: | Property Details:                            | Property Description:                                                    |   |
| Property Address  | Type: Detached dwelling                      | 1980's detached dwelling with pit                                        | 0 |
|