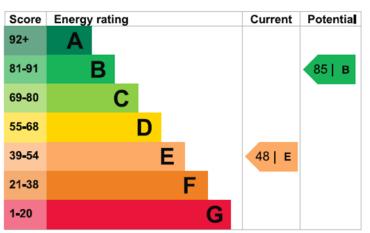

|                   |                                                                 |                                                                          | Current 2022                                                                                                                            | EPC: D                                                                                                                                                                            |                                                 |  |  |  |
|-------------------|-----------------------------------------------------------------|--------------------------------------------------------------------------|-----------------------------------------------------------------------------------------------------------------------------------------|-----------------------------------------------------------------------------------------------------------------------------------------------------------------------------------|-------------------------------------------------|--|--|--|
|                   | 62 - D                                                          | 6.3                                                                      | 36,174                                                                                                                                  |                                                                                                                                                                                   |                                                 |  |  |  |
| on proposed EP    |                                                                 | CO2<br>emissions<br>(t/yr)                                               | Energy Use<br>(kWhs / yr)                                                                                                               | Energy Savings (kWhs /                                                                                                                                                            |                                                 |  |  |  |
| 1,2 & 3           | C69                                                             | 5.5                                                                      | 31,197                                                                                                                                  | 4,977                                                                                                                                                                             | £ 2,200                                         |  |  |  |
| 1,2 & 4 (or 5)    | C70                                                             | 4.9                                                                      | 28,251                                                                                                                                  | 7,923                                                                                                                                                                             | £18,700                                         |  |  |  |
| 1,2,3,5,6,7,8 & 9 | A92                                                             | 0.9                                                                      | 5,578                                                                                                                                   | 30,596                                                                                                                                                                            | £64,700                                         |  |  |  |
|                   | Package proposed combination of measures 1,2 & 3 1,2 & 4 (or 5) | Package proposed combination of measures  1,2 & 3 C69 1,2 & 4 (or 5) C70 | Package proposed combination of measures  1,2 & 3 1,2 & 4 (or 5)  62 - D 6.3  Potential CO2 emissions (t/yr)  EPC emissions (t/yr)  4.9 | Package proposed combination of measures  1,2 & 3 1,2 & 4 (or 5)  62 - D 6.3 36,174  Potential CO2 EPC emissions (kWhs / yr) Energy Use (kWhs / yr) Energy Use (kWhs / yr) 28,251 | Package proposed combination of measures    Co2 |  |  |  |