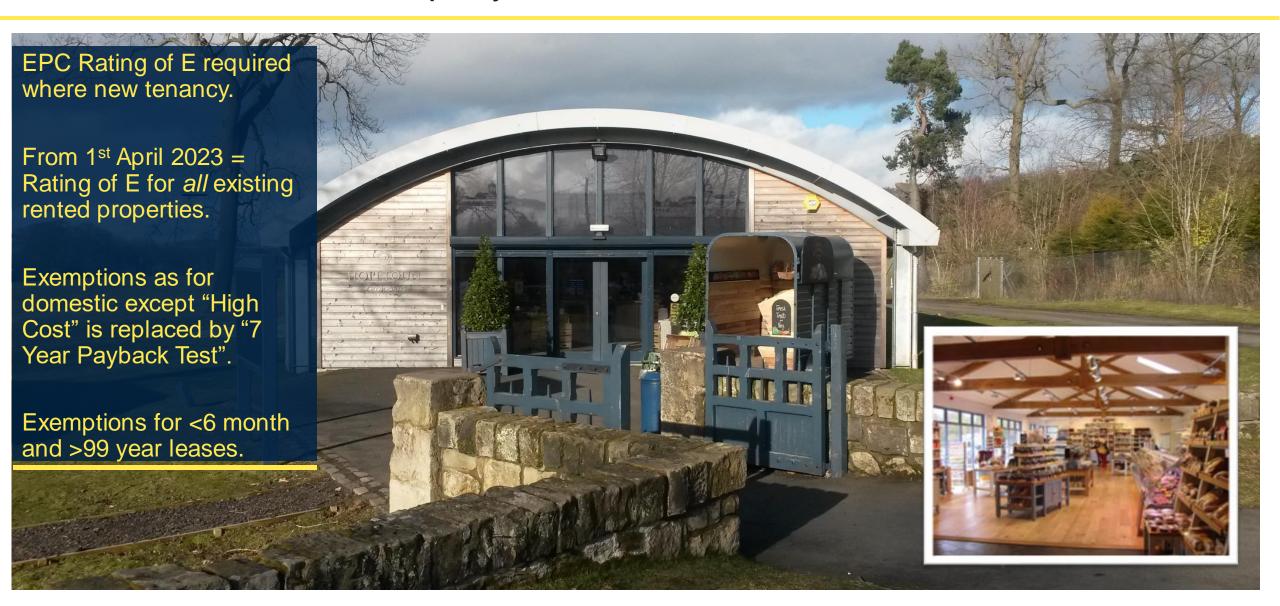

olid floor)     |
|------------------|------------------------------------|
|                  | Solar water heating                |
| (92 plus) A      | Solar photovoltaic panels, 2.5 kWp |
| (or plac)        | Wind turbine                       |
| (81 <b>-</b> 91) |                                    |
| (69-80)          |                                    |
| (55-68)          | D                                  |
| (39-54)          | E                                  |
| (21-38)          | F                                  |
| (1-20)           | G                                  |
|                  |                                    |

**Recommended measures** 

Internal or external wall insulation

### Listed Buildings & Conservation Areas





## Commercial Rented Property



#### savills

## Holiday Lets



## **Future Legislation**





### What does this mean for Landlords of historic properties?





#### savills

## Savills – Portfolio Energy Assessment Reports



#### Property Details & Summary

|                   |                                              |                                                                          | C |
|-------------------|----------------------------------------------|--------------------------------------------------------------------------|---|
| Property Address: | Property Details:                            | Property Description:                                                    |   |
| Property Address  | Type: Detached dwelling                      | 1980's detached dwelling with pit