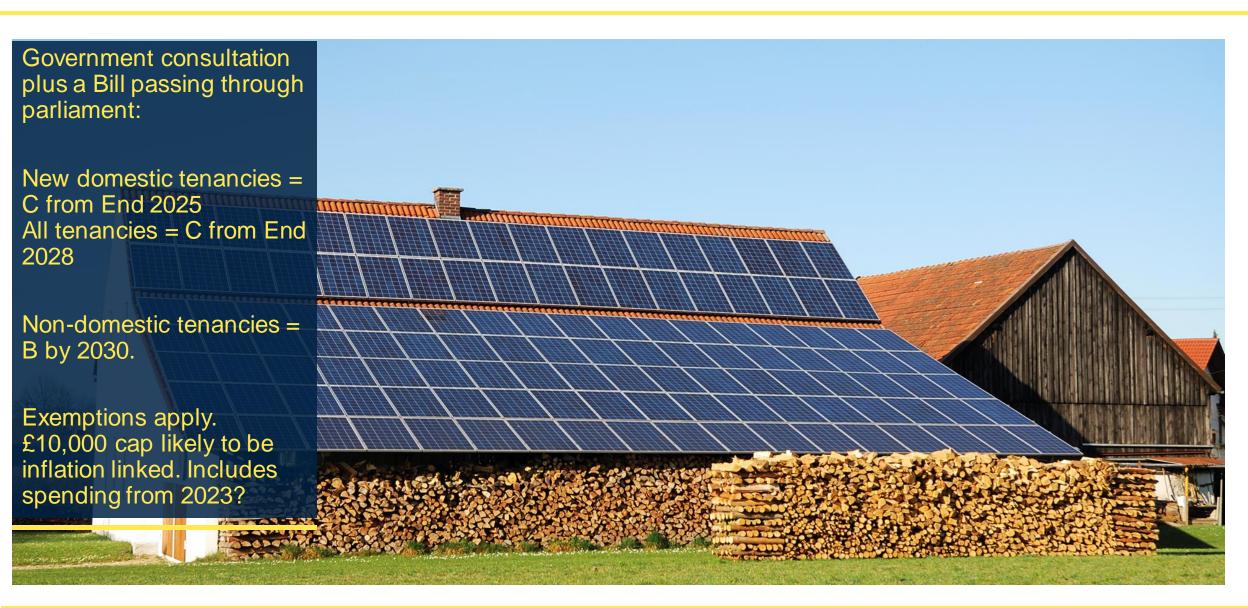

## **Future Legislation**

### What does this mean for Landlords of historic properties?