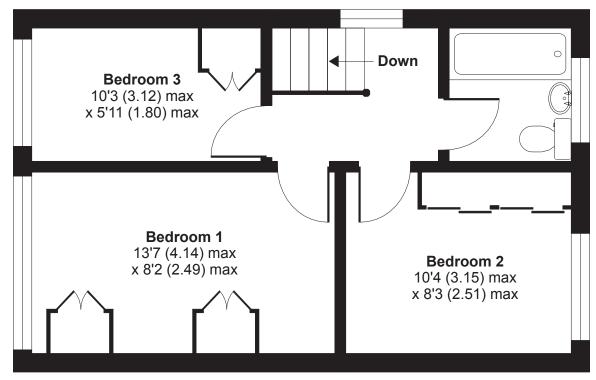

## **Bramble Lane, Crediton, EX17**

APPROX. GROSS INTERNAL FLOOR AREA 739 SQ FT 68.65 SQ METRES

**FIRST FLOOR** 